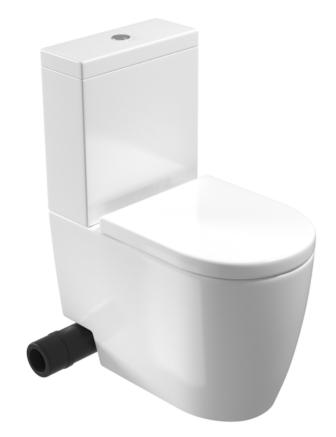

## UNI CLOSE COUPLED LEFT HAND SOIL EXIT WC PAN - RIMLESS

Product Code: 660701

## PRODUCT INFORMATION

Finish: Gloss White

Height: 425mm

Width: 365mm

Depth: 655mm

**Material** Ceramic

Weight 37kg

**Guarantee** Lifetime

## **DESCRIPTION**

UNI is our collection of modern, handle-less furniture and ceramics to allow you to create a contemporary bathroom set up.

The UNI close coupled pan with a left hand soil exit has a sleek design with its rounded base and back to wall look to hide pipework. It also has rimless flush technology, meaning there is no obvious rim around the inside of the pan and instead has a clean look. This also prevents the build up of limescale and bacteria which will ensure your pan is hygienic and easy to clean, which is perfect for busy family bathrooms.

\*Cistern and seat sold separately Compatible cistern: 66071 Compatible seats: 66101, 66102