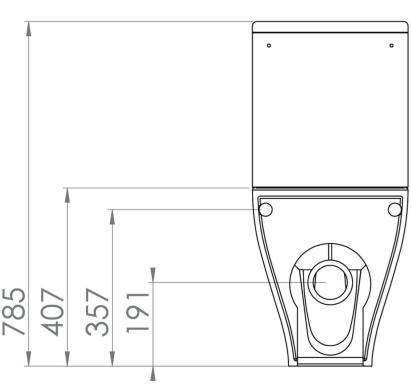

## TECHNICAL DRAWING

Saneux reserves the right to alter the specifications and product range without prior notice. Dimensions are given as a guide only. Dimensions should not be used for surrounding furniture, fixtures and fittings until the product is on site.

## PRODUCT INFORMATION

Finish: Gloss White

Height: 407mm

Width: 355mm

Depth: 635mm

**Material** Ceramic

Weight 33.25kg

**Guarantee** Lifetime