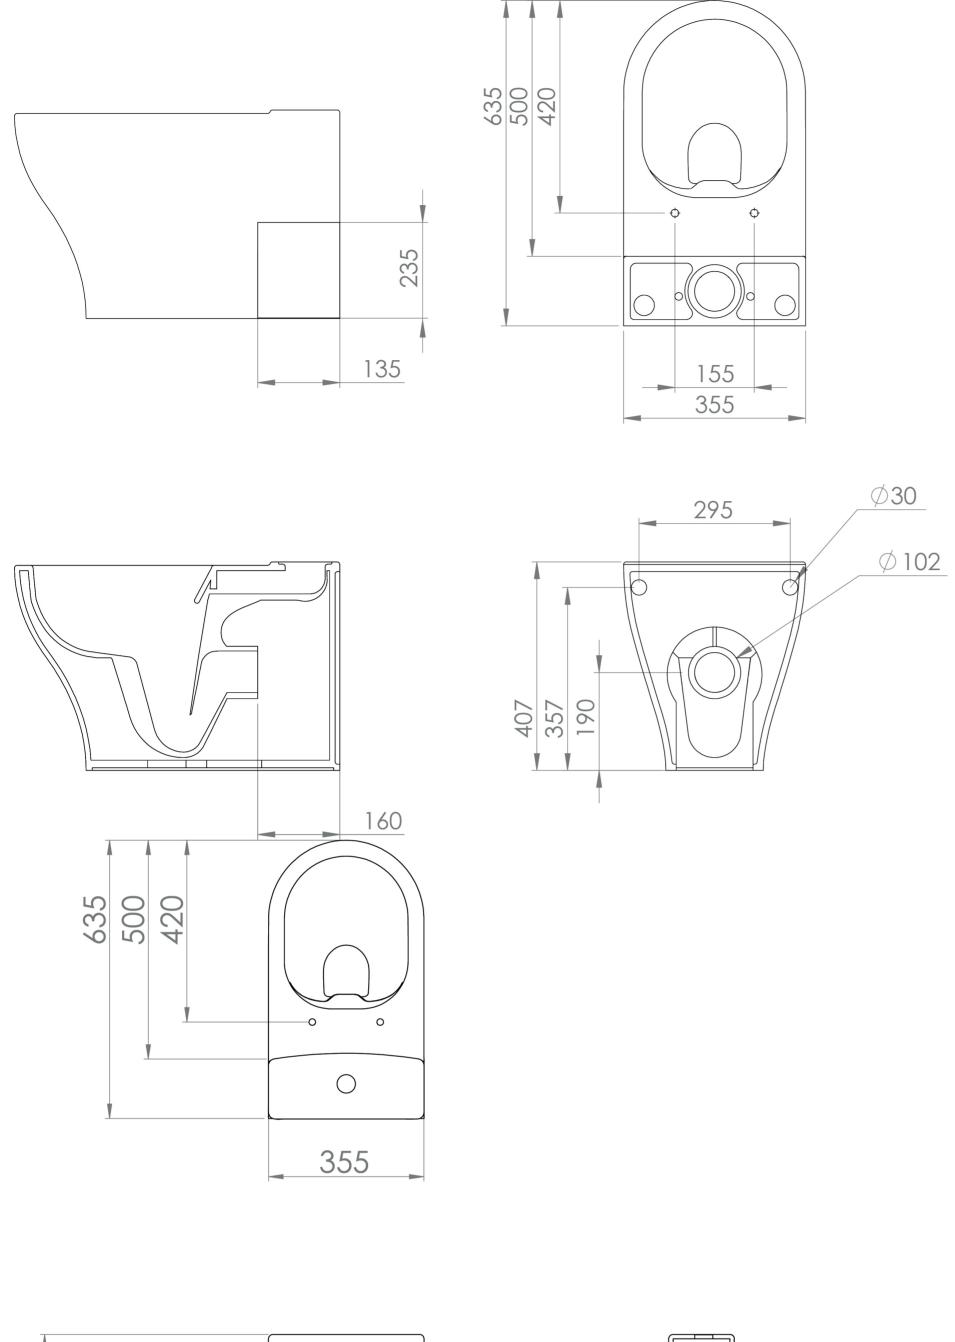

## TECHNICAL DRAWING

Saneux reserves the right to alter the specifications and product range without prior notice. Dimensions are given as a guide only. Dimensions should not be used for surrounding furniture, fixtures and fittings until the product is on site.

## PRODUCT INFORMATION

Finish: Gloss White

Height: 407mm

Width: 355mm

Depth: 635mm

**Material** Ceramic

Weight 33.25kg

**Guarantee** Lifetime