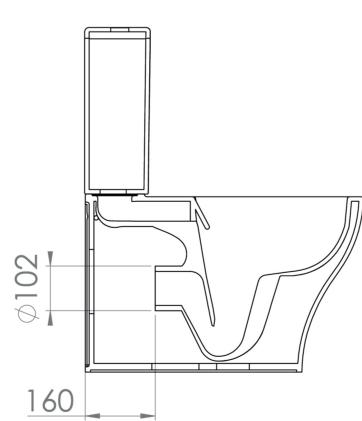

## TECHNICAL DRAWING

Saneux reserves the right to alter the specifications and product range without prior notice. Dimensions are given as a guide only. Dimensions should not be used for surrounding furniture, fixtures and fittings until the product is on site.

## PRODUCT INFORMATION

Finish: Gloss White

Height: 407mm

Width: 355mm

Depth: 635mm

**Material** Ceramic

Weight 33.25kg

**Guarantee** Lifetime