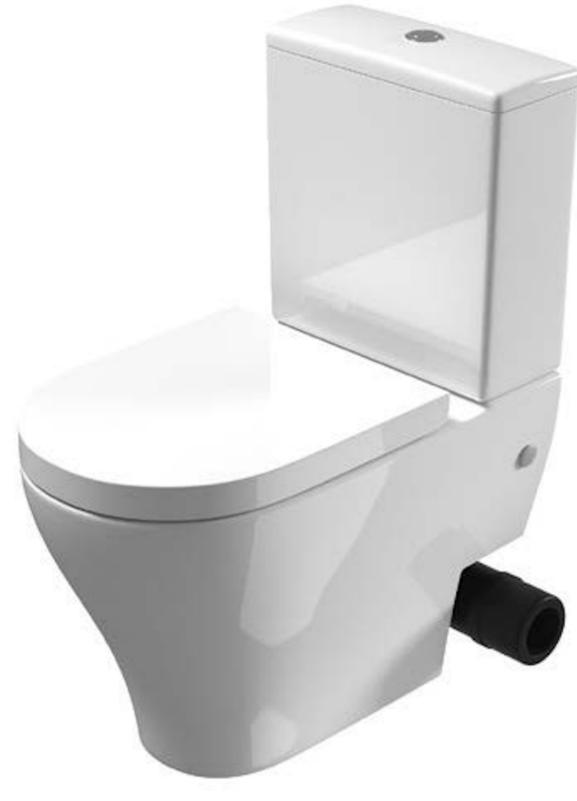

## PRAGUE CLOSE COUPLED RIGHT HAND SOIL EXIT WC PAN - RIMLESS

## **DESCRIPTION**

The PRAGUE range stands out from the rest with its functional and sophisticated design.

This close coupled WC pan with a right hand soil exit features rimless technology to ensure no germs and grime can be harboured, quiet flushing and maximum hygiene, plus the sleek curved design is appealing to all.