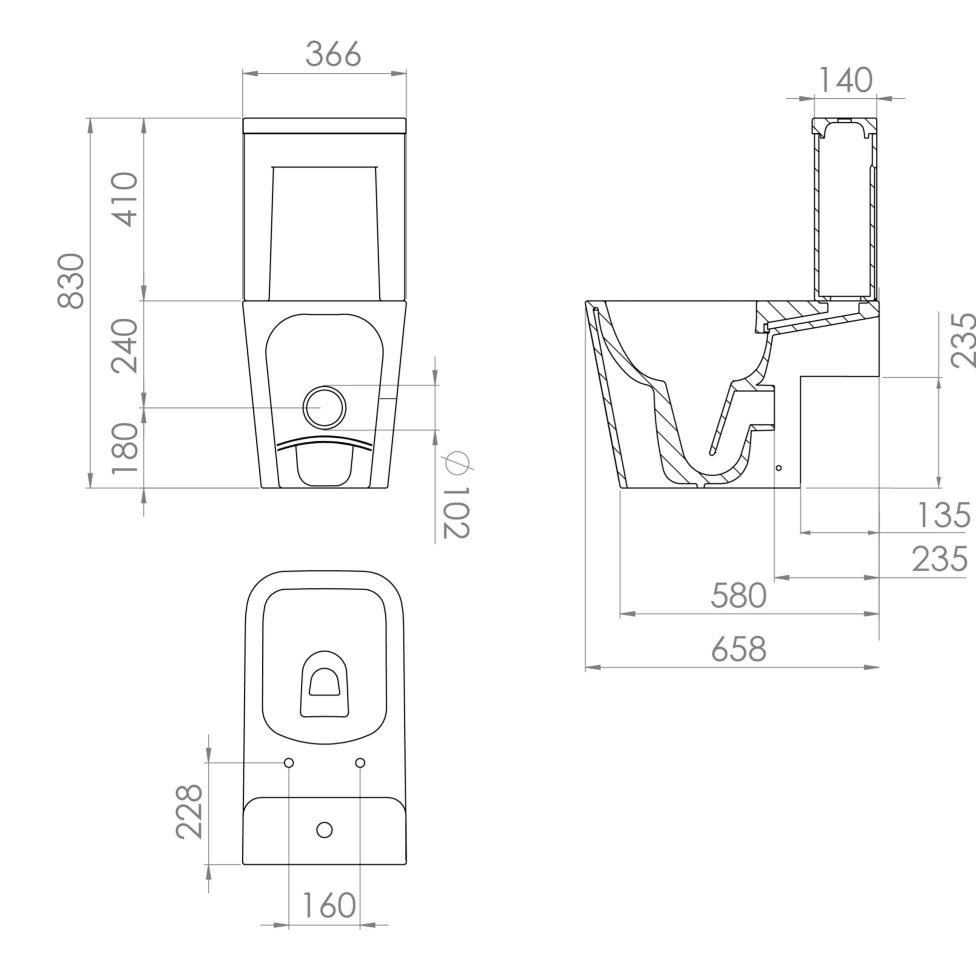

## TECHNICAL DRAWING

Saneux reserves the right to alter the specifications and product range without prior notice. Dimensions are given as a guide only. Dimensions should not be used for surrounding furniture, fixtures and fittings until the product is on site.

## **PRODUCT INFORMATION**

| Finish:                   | Gloss White        |
|---------------------------|--------------------|
| Height:                   | 420mm              |
| Width:                    | 366mm              |
| Depth:                    | 658mm              |
| Material                  | Ceramic            |
| Weight                    | 39.5kg             |
| Guarantee                 | Lifetime           |
| Compatible Toilet Seat(s) | MATS01             |
| Compatible Cistern(s)     | MACI01             |
| Type of Flushing          | Rimless technology |