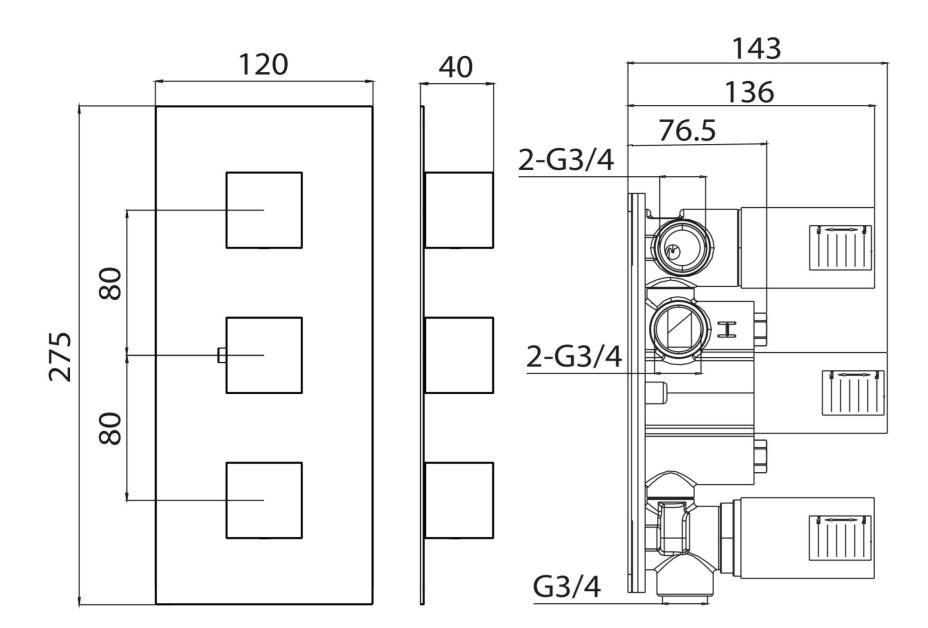

## PRODUCT INFORMATION

Finish: Chrome

Height: 120mm

Width: 275mm

**Depth:** 183mm

Material Stainless Steel, Brass

Weight 4.33kg

**Approvals/Standards** WRAS