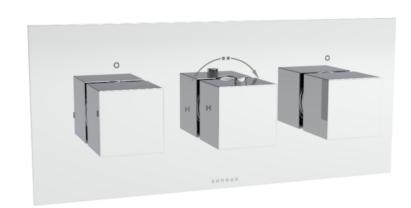

## DESCRIPTION

The TOOGA brassware collection features products that will be the focal point of any bathroom with its sharp, sleek lines.

This TOOGA 3 way thermostatic shower valve in a classy chrome finish will create a modern feel to your shower and bathroom as a whole.

This landscape thermostatic valve has 3 outlets which allows it to control a shower head, handset and bath filler. The left and right handles control the on/off function of the components, whilst the middle handle controls the water temperature.