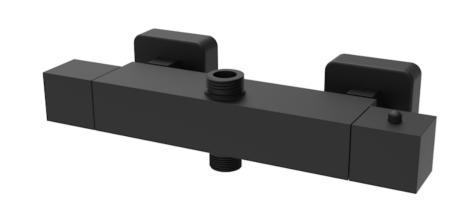

## DESCRIPTION

The TOOGA brassware collection features products that will be the focal point of any bathroom with its sharp, sleek lines.

This TOOGA thermostatic 2 way bar valve in matte black will work perfectly if you're after a more traditional look to your bathroom.

This thermostatic bar valve has 2 outlets which allows it to control both a shower head and a shower handset. The left handle changes which component is on, and the right handle controls the water temperature.