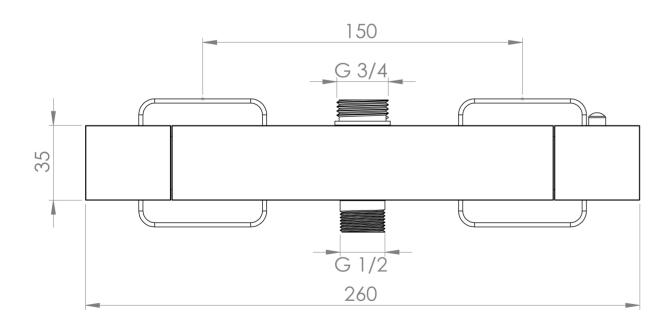

# PRODUCT INFORMATION

Finish: Matte Black (Electroplated)

Height: 35mm

Width: 260mm

Depth: 75mm

Outlets: 2 Outlets

Material Brass

Weight 1.64kg

### TECHNICAL DRAWING