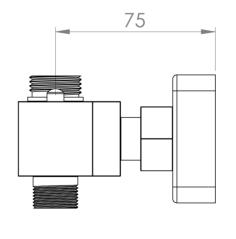

# PRODUCT INFORMATION

Finish: Matte Black (Electroplated)

Height: 35mm

Width: 260mm

Depth: 75mm

Outlets: 2 Outlets

Material Brass

Weight 1.64kg

### TECHNICAL DRAWING