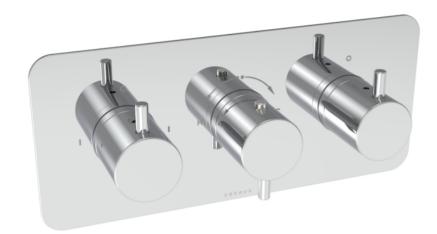

## DESCRIPTION

The COS collection was designed to create brassware that was both modern and classic to suit any style of bathroom.

This COS 2 way thermostatic shower valve with 3 handles in a classy chrome finish will instantly add a luxurious touch to your shower and bathroom as a whole.

This landscape thermostatic valve has 2 outlets which allows it to control a shower head and handset, a handset and bath filler, or a shower head and bath filler with its 3 handles. The left and right handles control the on/off function of the two components, whilst the middle handle controls the water temperature.