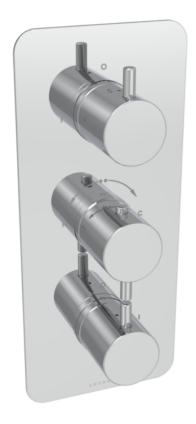

## COS 2 WAY THERMOSTATIC LOW PRESSURE SHOWER VALVE KIT - CHROME

Finish:

Chrome

PRODUCT INFORMATION

Height: 275mm

Width: 120mm

**Depth:** 185mm

Material Stainless Steel, Brass

## **DESCRIPTION**

The COS collection was designed to create brassware that was both modern and classic to suit any style of bathroom.

This COS 2 way thermostatic shower valve with 3 handles in a classy chrome finish will instantly add a luxurious touch to your shower and bathroom as a whole.

This portrait thermostatic valve has 2 outlets which allows it to control a shower head and handset, a handset and bath filler, or a shower head and bath filler with its 3 handles. The top and bottom handles control the on/off function of the two components, whilst the middle handle controls the water temperature.