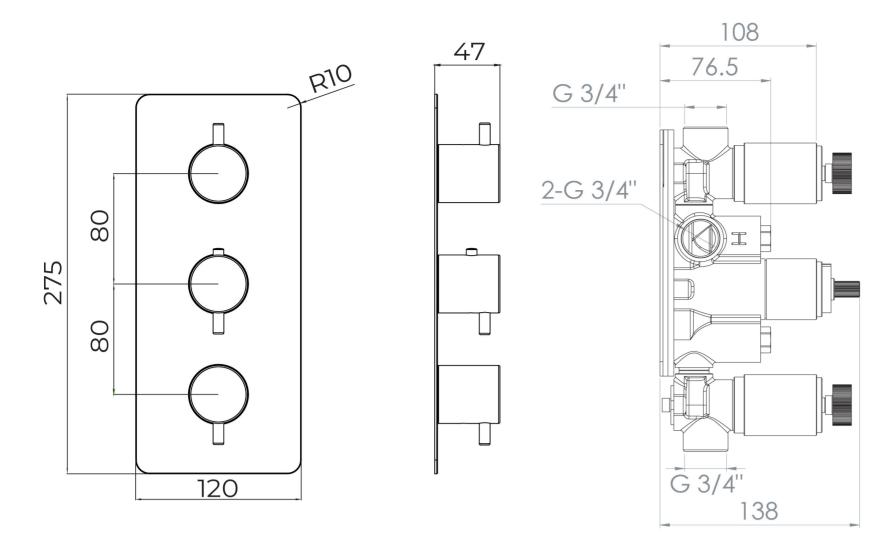

## COS 2 WAY THERMOSTATIC LOW PRESSURE SHOWER VALVE KIT - CHROME

Finish:

Chrome

PRODUCT INFORMATION

Height: 275mm

Width: 120mm

**Depth:** 185mm

Material Stainless Steel, Brass

This portrait thermostatic valve has 2 outlets which allows it to control a shower head and handset, a handset and bath filler, or a shower head and bath filler with its 3 handles. The top and bottom handles control the on/off function of the two components, whilst the middle handle controls the water temperature.