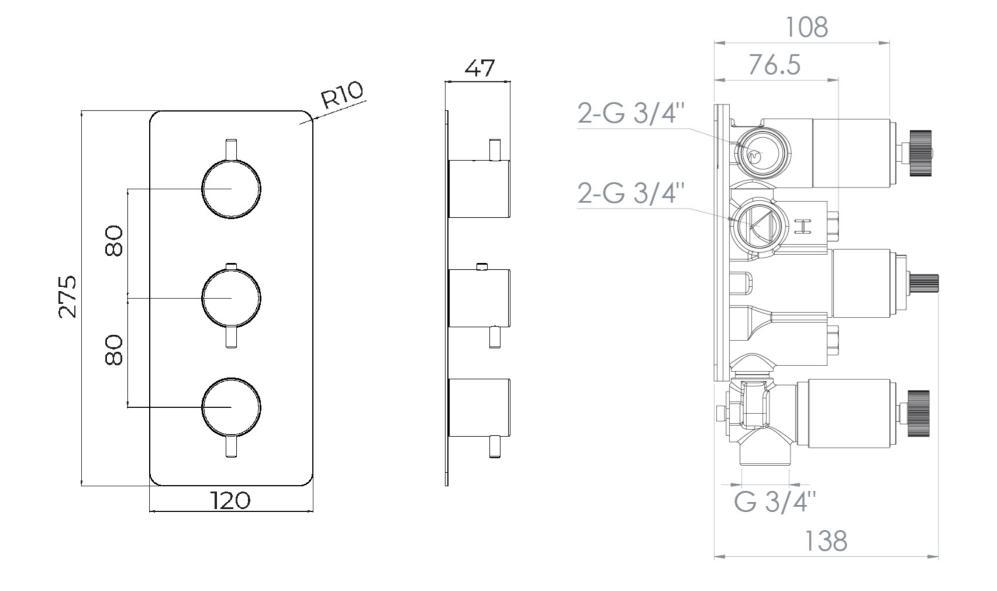

### PRODUCT INFORMATION

Finish: Matte Black (Electroplated)

Height: 275mm

Width: 120mm

**Depth:** 185mm

Material Brass, Stainless Steel

Weight 4.39kg

**Approvals/Standards** WRAS

#### TECHNICAL DRAWING