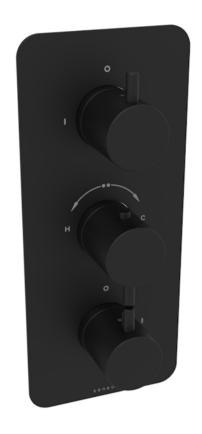

#### **DESCRIPTION**

The COS collection was designed to create brassware that was both modern and classic to suit any style of bathroom.

This COS 3 way thermostatic shower valve in a modern matte black finish will instantly add a luxurious touch to your shower and bathroom as a whole.

This portrait thermostatic valve has 3 outlets which allows it to control a shower head, handset and bath filler. The top and bottom handles control the on/off function of the components, whilst the middle handle controls the water temperature.