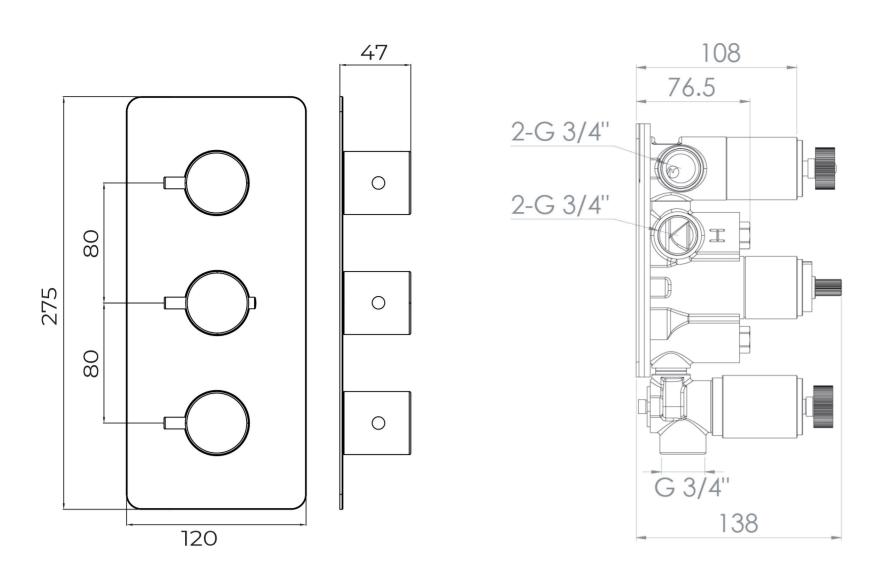

## COS 3 WAY THERMOSTATIC SHOWER VALVE KIT IN LANDSCAPE - CHROME

PRODUCT INFORMATION

Finish: Chrome

Height: 120mm

Width: 275mm

**Depth:** 185mm

Material Stainless Steel, Brass

Weight 4.39kg

**Approvals/Standards** WRAS

**Guarantee** 5 years

Outlets 3

Product Code: CO221.L