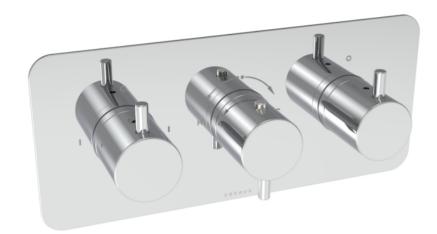

## **DESCRIPTION**

The COS collection was designed to create brassware that was both modern and classic to suit any style of bathroom.

This COS 3 way thermostatic shower valve in a classy chrome finish will instantly add a luxurious touch to your shower and bathroom as a whole.

This landscape thermostatic valve has 3 outlets which allows it to control a shower head, handset and bath filler. The left and right handles control the on/off function of the components, whilst the middle handle controls the water temperature.