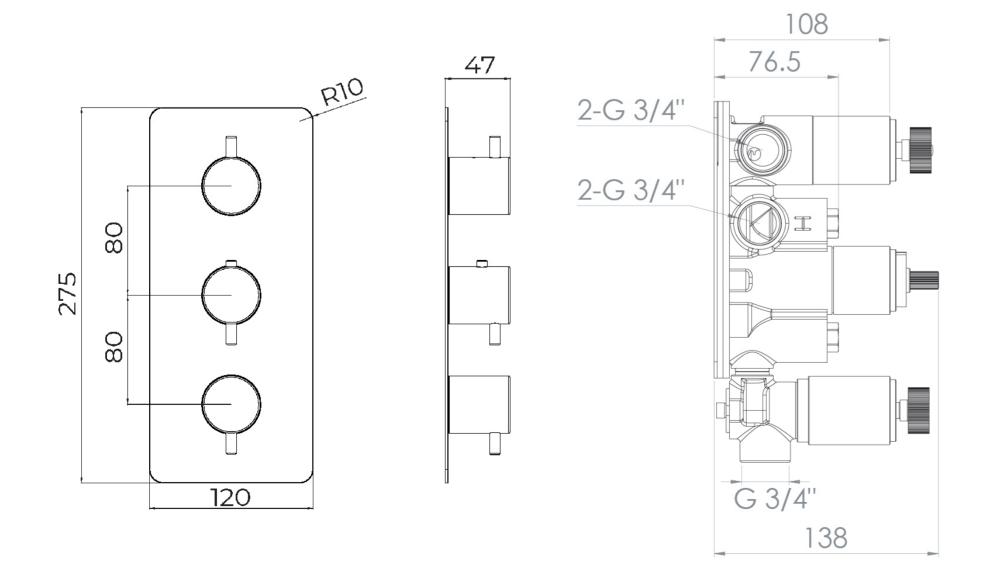

### PRODUCT INFORMATION

Finish: Chrome

Height: 275mm

Width: 120mm

**Depth:** 185mm

Material Stainless Steel, Brass

Weight 4.39kg

**Approvals/Standards** WRAS

## TECHNICAL DRAWING