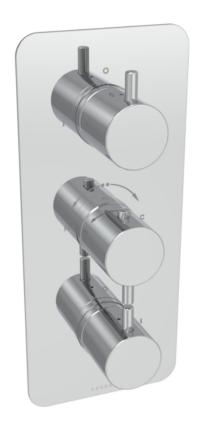

#### **DESCRIPTION**

The COS collection was designed to create brassware that was both modern and classic to suit any style of bathroom.

This COS 3 way thermostatic shower valve in a classy chrome finish will instantly add a luxurious touch to your shower and bathroom as a whole.

This portrait thermostatic valve has 3 outlets which allows it to control a shower head, handset and bath filler. The top and bottom handles control the on/off function of the components, whilst the middle handle controls the water temperature.