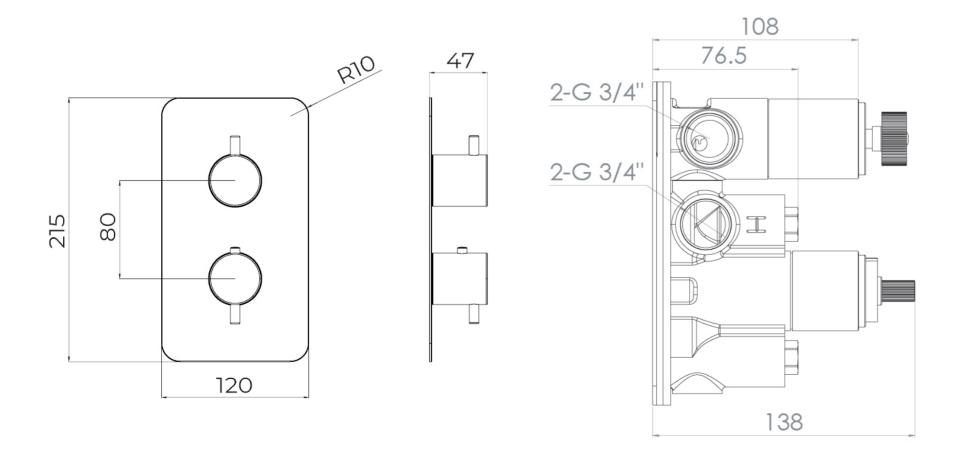

# PRODUCT INFORMATION

Finish: Matte Black (Electroplated)

Height: 215mm

Width: 120mm

**Depth:** 185mm

Material Brass, Stainless Steel

Weight 3.58kg

**Approvals/Standards** WRAS

## TECHNICAL DRAWING