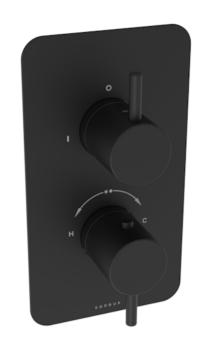

# COS 2 WAY THERMOSTATIC SHOWER VALVE KIT - MATTE BLACK

Product Code: CO220.MB

# PRODUCT INFORMATION

Finish: Matte Black (Electroplated)

Height: 215mm

Width: 120mm

**Depth:** 185mm

Material Brass, Stainless Steel

Weight 3.58kg

**Approvals/Standards** WRAS

## **DESCRIPTION**

The COS collection was designed to create brassware that was both modern and classic to suit any style of bathroom.

This COS 2 way thermostatic shower valve in this modern matte black finish will instantly add a luxurious touch to your shower and bathroom as a whole.

This thermostatic valve has 2 outlets which allows it to control a shower head and handset; a handset and bath filler; or a shower head and bath filler. The top handle controls the on/off function of the two components, whilst the bottom handle controls the water temperature.