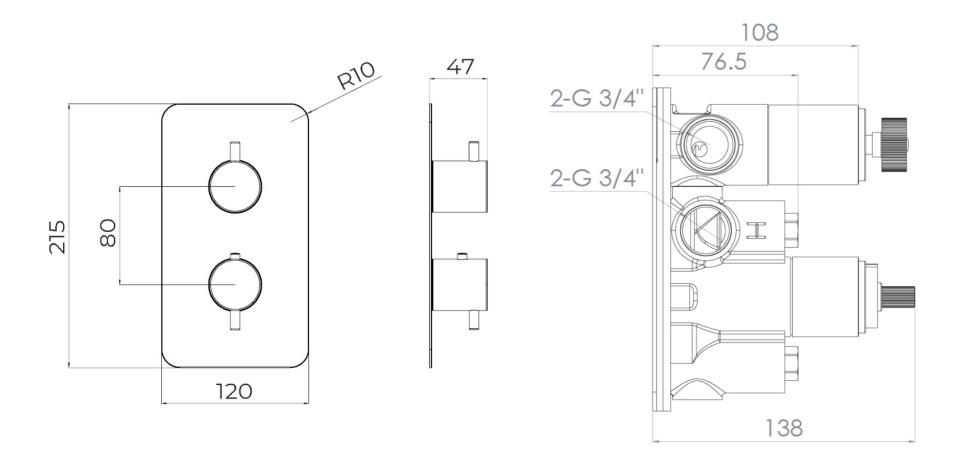

#### PRODUCT INFORMATION

Finish: Chrome

Height: 215mm

Width: 120mm

**Depth:** 185mm

Material Stainless Steel, Brass

Weight 3.58kg

Approvals/Standards WRAS

## TECHNICAL DRAWING