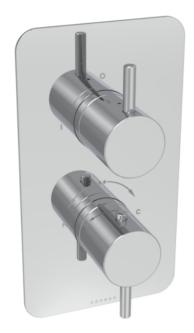

## **DESCRIPTION**

The COS collection was designed to create brassware that was both modern and classic to suit any style of bathroom.

This COS 2 way thermostatic shower valve in a classy chrome finish will instantly add a luxurious touch to your shower and bathroom as a whole.

This thermostatic valve has 2 outlets which allows it to control a shower head and handset, a handset and bath filler, or a shower head and bath filler. The top handle controls the on/off function of the two components, whilst the bottom handle controls the water temperature.