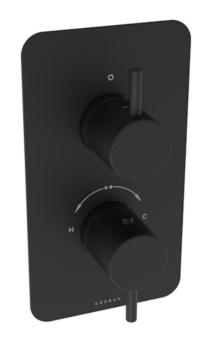

## COS 1 WAY THERMOSTATIC SHOWER VALVE KIT - MATTE BLACK

Product Code: CO219.MB

## **DESCRIPTION**

The COS collection was designed to create brassware that was both modern and classic to suit any style of bathroom.

This COS 1 way thermostatic shower valve in a modern matte black finish will instantly add a luxurious touch to your shower and bathroom as a whole.

This thermostatic valve has 1 outlet which allows it to control either a shower head, a shower handset, or a bath filler. The top handle turns the component on and off, and the bottom handle controls the water temperature.