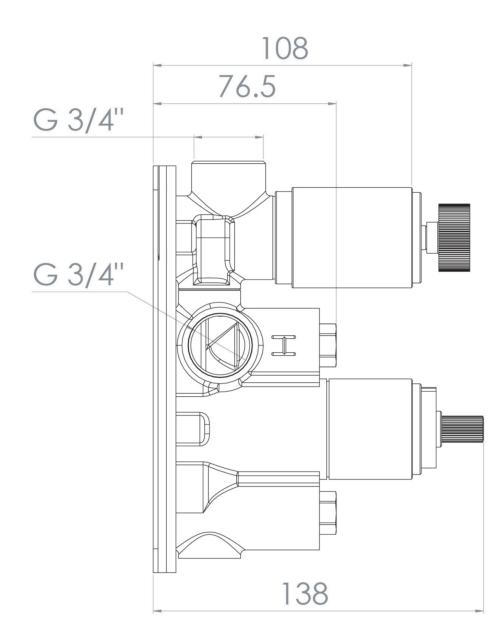

## PRODUCT INFORMATION

Finish: Matte Black (Electroplated)

Height: 215mm

Width: 120mm

**Depth:** 185mm

Material Brass, Stainless Steel

Weight 3.18kg

**Approvals/Standards** WRAS