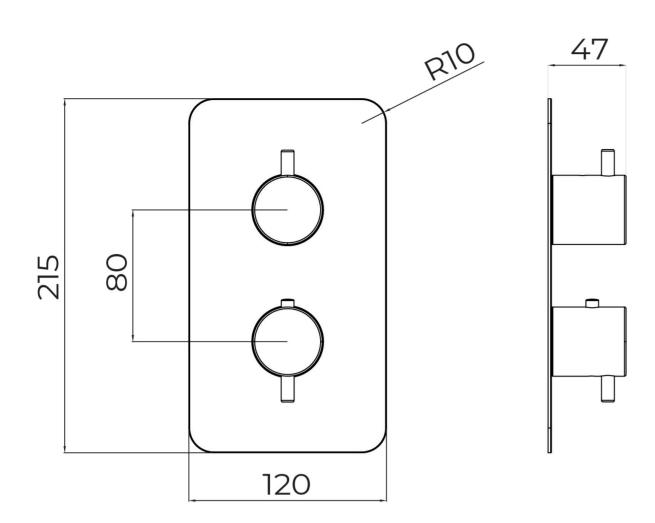

## PRODUCT INFORMATION

Finish: Matte Black (Electroplated)

Height: 215mm

Width: 120mm

**Depth:** 185mm

Material Brass, Stainless Steel

Weight 3.18kg

**Approvals/Standards** WRAS