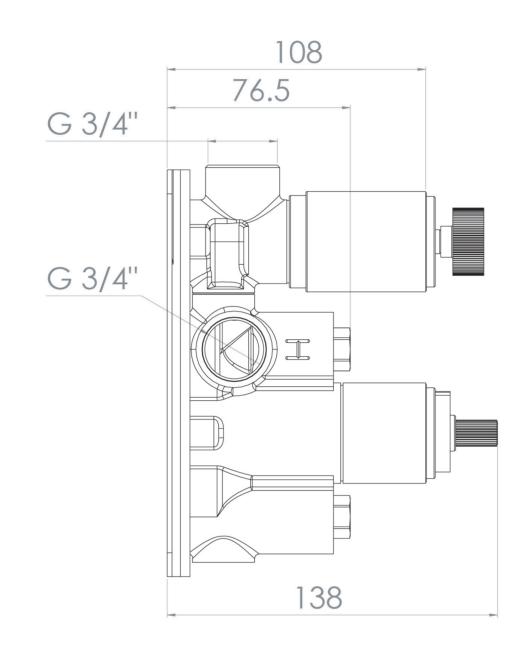

## PRODUCT INFORMATION

| Finish:             | Chrome                 |
|---------------------|------------------------|
| Height:             | 215mm                  |
| Width:              | 120mm                  |
| Depth:              | 185mm                  |
| Material            | Stainless Steel, Brass |
| Weight              | 3.18kg                 |
| Approvals/Standards | WRAS                   |
| Guarantee           | 5 years                |
| Outlets             | Yes                    |