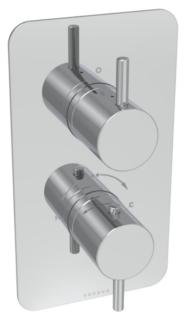

## DESCRIPTION

The COS collection was designed to create brassware that was both modern and classic to suit any style of bathroom.

This COS 1 way thermostatic shower valve in a classy chrome finish will instantly add a luxurious touch to your shower and bathroom as a whole.

This thermostatic valve has I outlet which allows it to control either a shower head, a shower handset, or a bath filler. The top handle turns the component

on and off, and the bottom handle controls the water temperature.