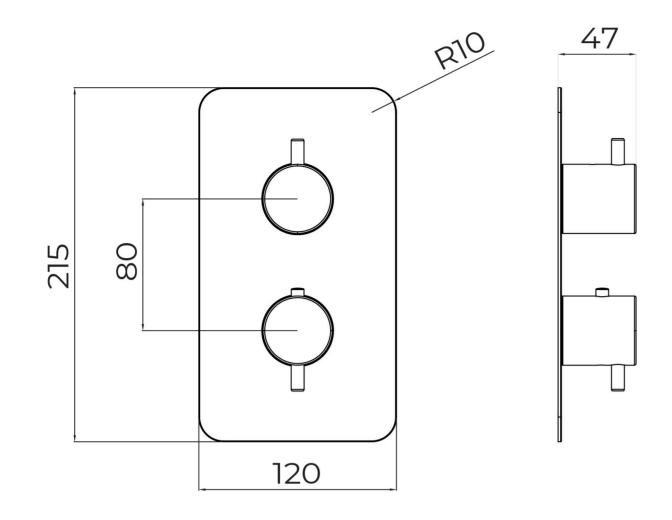

## PRODUCT INFORMATION

| Finish:             | Chrome                 |
|---------------------|------------------------|
| Height:             | 215mm                  |
| Width:              | 120mm                  |
| Depth:              | 185mm                  |
| Material            | Stainless Steel, Brass |
| Weight              | 3.18kg                 |
| Approvals/Standards | WRAS                   |
| Guarantee           | 5 years                |
| Outlets             | Yes                    |