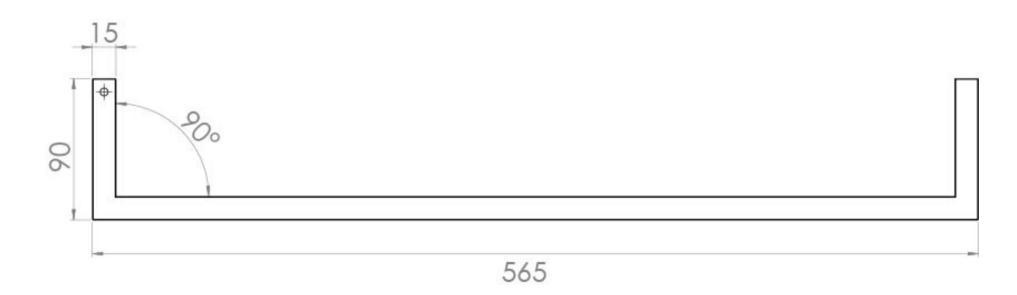

## PRODUCT INFORMATION

Finish: Matte Black

Height: 90mm

Width: 465mm

Depth: 15mm

**Material** Brass

Weight 0.45kg

Range Pairing Matteo

## TECHNICAL DRAWING

Saneux reserves the right to alter the specifications and product range without prior notice. Dimensions are given as a guide only. Dimensions should not be used for surrounding furniture, fixtures and fittings until the product is on site.