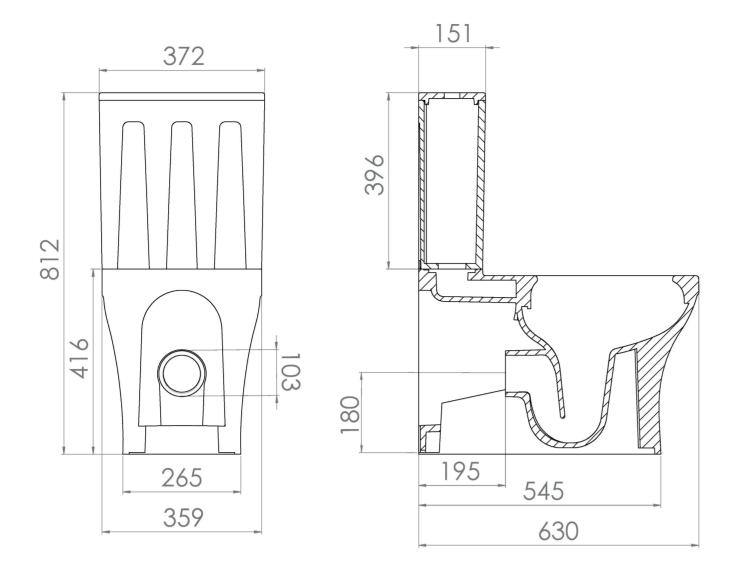

## TECHNICAL DRAWING

Saneux reserves the right to alter the specifications and product range without prior notice. Dimensions are given as a guide only. Dimensions should not be used for surrounding furniture, fixtures and fittings until the product is on site.

## PRODUCT INFORMATION

Finish: Gloss White

Height: 416mm

Width: 372mm

Depth: 630mm

**Material** Ceramic

Weight 39.72kg

**Guarantee** Lifetime