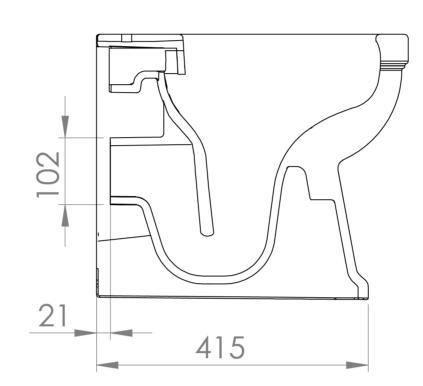

## PRODUCT INFORMATION

Finish: Gloss White

Height: 405mm

Width: 348mm

Depth: 476mm

Ceramic **Material** 

Lifetime Guarantee

SOTS01.PB, SOTS01.DG, SOTS01.CW, Compatible Toilet Seat(s)

## TECHNICAL DRAWING

Saneux reserves the right to alter the specifications and product range without prior notice. Dimensions are given as a guide only. Dimensions should not be used for surrounding furniture, fixtures and fittings until the product is on site.