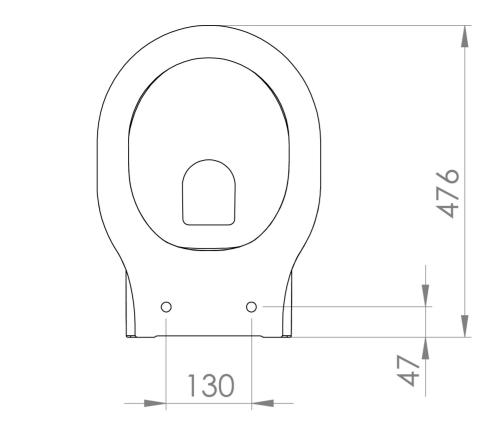

## PRODUCT INFORMATION

Finish: Gloss White

Height: 405mm

Width: 348mm

Depth: 476mm

Ceramic **Material** 

Lifetime Guarantee

SOTS01.PB, SOTS01.DG, SOTS01.CW, Compatible Toilet Seat(s)

## TECHNICAL DRAWING

Saneux reserves the right to alter the specifications and product range without prior notice. Dimensions are given as a guide only. Dimensions should not be used for surrounding furniture, fixtures and fittings until the product is on site.