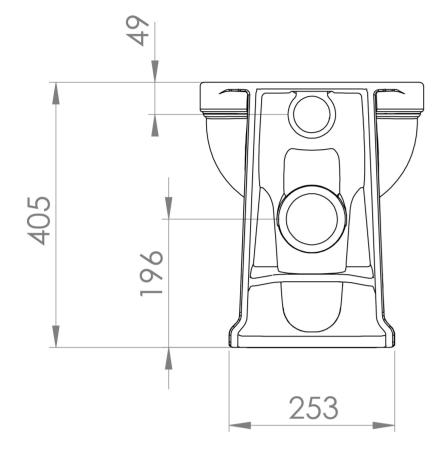

## PRODUCT INFORMATION

Finish: Gloss White

Height: 405mm

Width: 348mm

Depth: 476mm

Ceramic **Material** 

Lifetime Guarantee

SOTS01.PB, SOTS01.DG, SOTS01.CW, Compatible Toilet Seat(s)

## TECHNICAL DRAWING

Saneux reserves the right to alter the specifications and product range without prior notice. Dimensions are given as a guide only. Dimensions should not be used for surrounding furniture, fixtures and fittings until the product is on site.