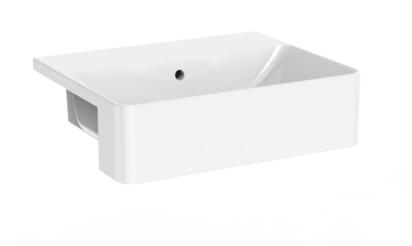

## SIENNA 50X40CM SQUARE SEMI-RECESSED WASHBASIN OTH

## **DESCRIPTION**

The delicate form of the SIENNA sanitaryware collection is evident through the thin ceramic used, creating a stunning selection of refined countertop and semi-recessed washbasins.

Semi-recessed basins work best with fitted furniture as they can cleverly incorporate storage options.

This 50cm semi-recessed washbasin will complement both sharp and curved unit designs thanks to it's rectangular shape with slight rounded corners.