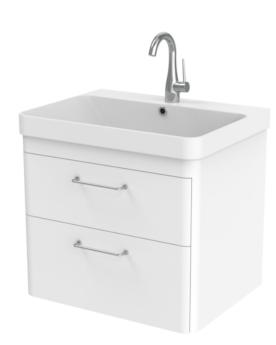

## HYDE 60CM 2 DRAWER WALL MOUNTED UNIT - MATTE WHITE

Product Code: HY060W2.MW.2

## **DESCRIPTION**

The HYDE collection features curved short projection washbasins and furniture units, but for those who have the space to spare, there is also the option for much deeper basin & unit combinations.

This 60cm 2 drawer wall mounted unit provides you with practicality by offering plenty of storage space to keep your bathroom tidy, yet still having a modern and stylish look through it's clean lines and curved corners. It has two deep drawers for storing toiletries, and the matte white finish will work in any bathroom interior.