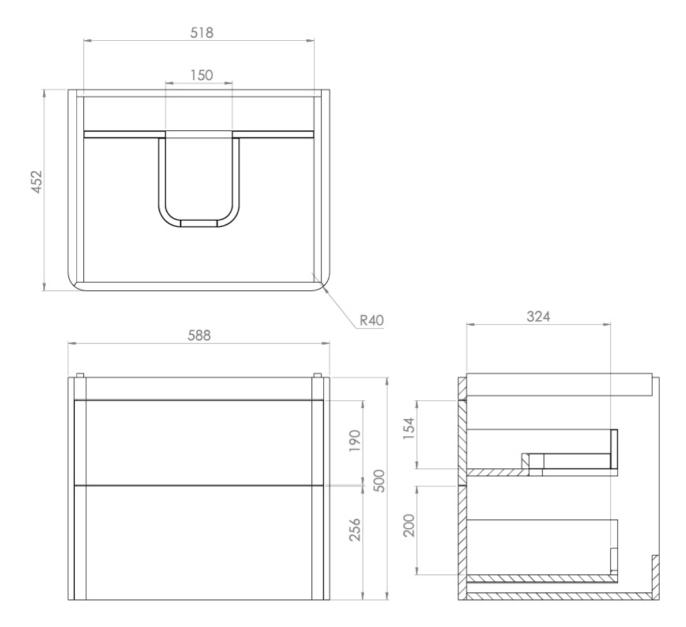

## PRODUCT INFORMATION

Finish: Matte White

Height: 500mm

Width: 588mm

Depth: 452mm

Material MDF, MFC

Weight 21.6kg

**Guarantee** 5 years

## TECHNICAL DRAWING

Saneux reserves the right to alter the specifications and product range without prior notice. Dimensions are given as a guide only. Dimensions should not be used for surrounding furniture, fixtures and fittings until the product is on site.