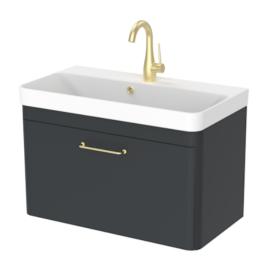

## HYDE 70CM 1 DRAWER WALL MOUNTED UNIT - MATTE ANTHRACITE

Product Code: HY070W1.MA.2

## PRODUCT INFORMATION

**Finish:** Matte Anthracite

Height: 400mm

Width: 690mm

Depth: 365mm

Material MDF, MFC

Weight 18.3kg

**Guarantee** 5 years

## **DESCRIPTION**

As the name suggests, the HYDE collection features short projection basins and vanity units with a contemporary design, perfect for small and compact bathroom spaces.

This 70cm 1 drawer wall mounted unit has a projection of only 37cm, making it perfect for bathrooms & cloakrooms where space is limited and storage is essential. It has a deep, soft closing drawer to hold plenty of toiletries, and the matte anthracite finish will add more depth to the space it's fitted in.