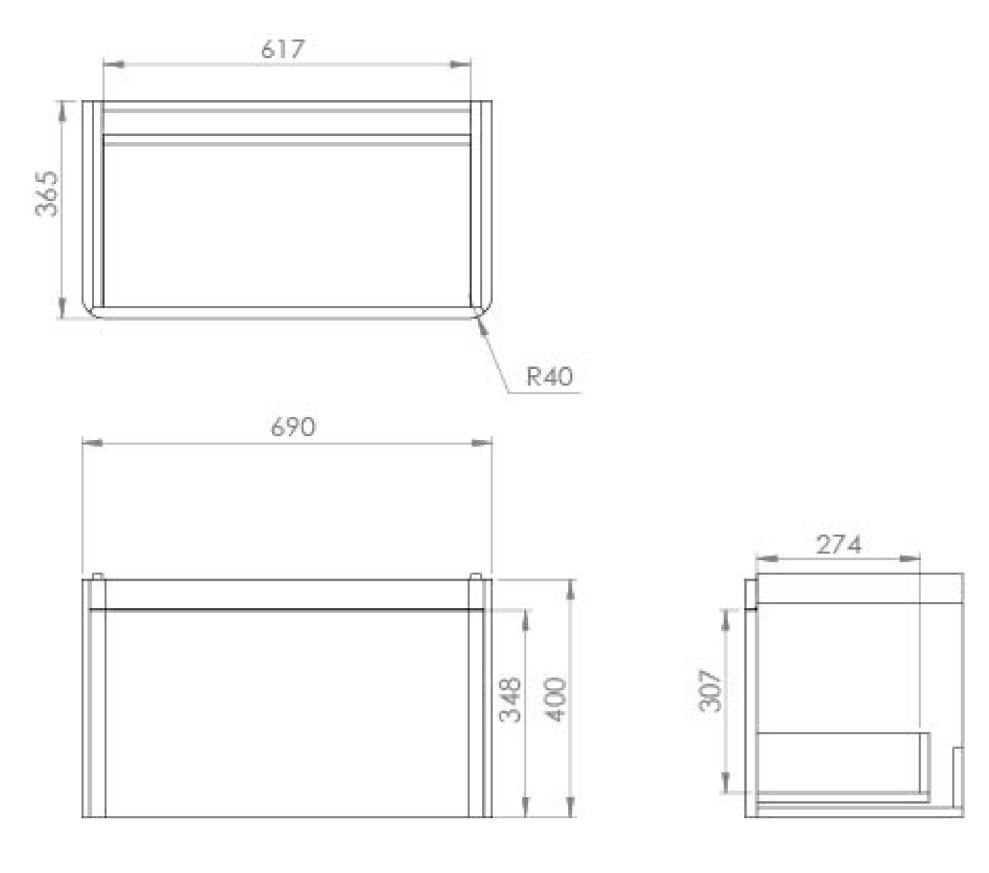

## PRODUCT INFORMATION

**Finish:** Matte Anthracite

Height: 400mm

Width: 690mm

Depth: 365mm

Material MDF, MFC

Weight 18.3kg

**Guarantee** 5 years

## TECHNICAL DRAWING

Saneux reserves the right to alter the specifications and product range without prior notice. Dimensions are given as a guide only. Dimensions should not be used for surrounding furniture, fixtures and fittings until the product is on site.