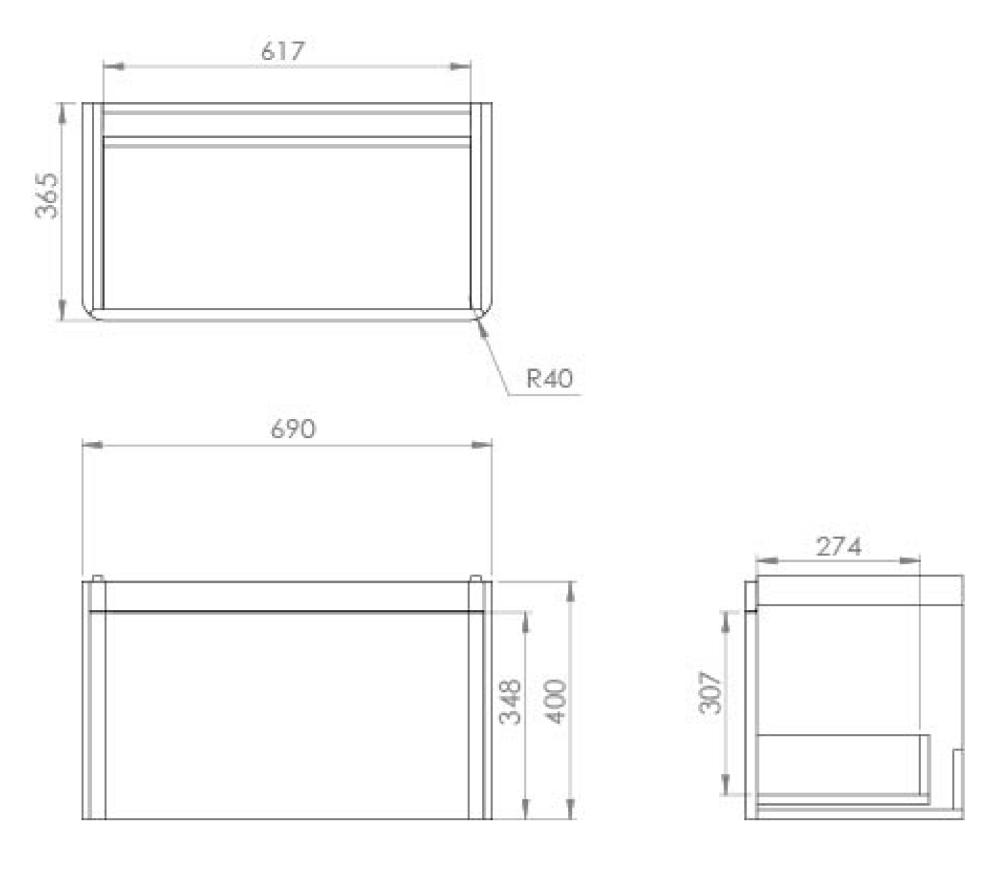

## PRODUCT INFORMATION

**Finish:** Matte Sage

Height: 400mm

Width: 690mm

Depth: 365mm

Material MDF, MFC

Weight 18.3kg

**Guarantee** 5 years

## TECHNICAL DRAWING

Saneux reserves the right to alter the specifications and product range without prior notice. Dimensions are given as a guide only. Dimensions should not be used for surrounding furniture, fixtures and fittings until the product is on site.