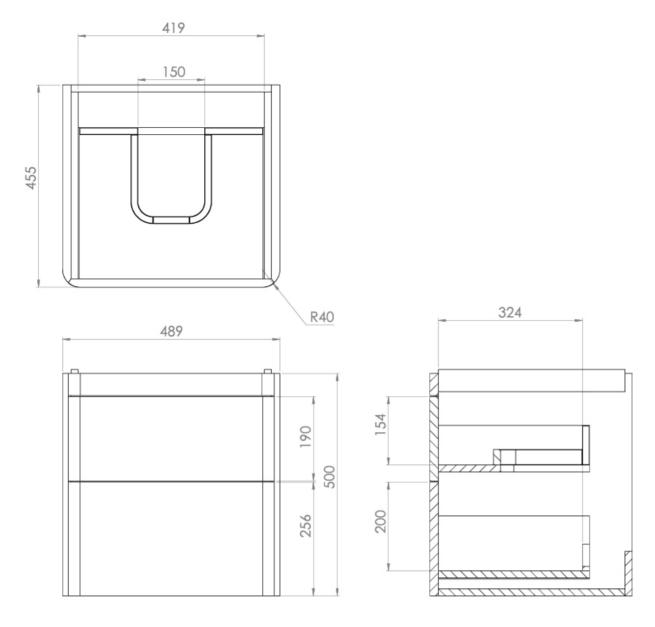

## TECHNICAL DRAWING

Saneux reserves the right to alter the specifications and product range without prior notice. Dimensions are given as a guide only. Dimensions should not be used for surrounding furniture, fixtures and fittings until the product is on site.

## PRODUCT INFORMATION

**Finish:** Matte Anthracite

Height: 500mm

Width: 489mm

Depth: 455mm

Material MDF, MFC

Weight 21.6kg

**Guarantee** 5 years