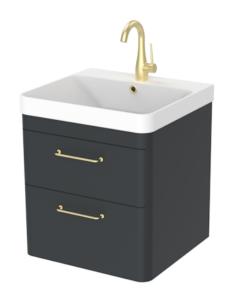

## HYDE 50CM 2 DRAWER WALL MOUNTED UNIT - MATTE ANTHRACITE

Product Code: HY050W2.MA.2

## PRODUCT INFORMATION

**Finish:** Matte Anthracite

Height: 500mm

Width: 489mm

Depth: 455mm

Material MDF, MFC

Weight 21.6kg

**Guarantee** 5 years

## DESCRIPTION

The HYDE collection features curved short projection washbasins and furniture units, but for those who have the space to spare, there is also the option for much deeper basin & unit combinations.

This 50cm 2 drawer wall mounted unit in matte anthracite provides you with practicality by offering plenty of storage space to keep your bathroom tidy, yet still having a modern and stylish look.

\*Basin (HY050B, HY050B.0) and handles to be purchased separately