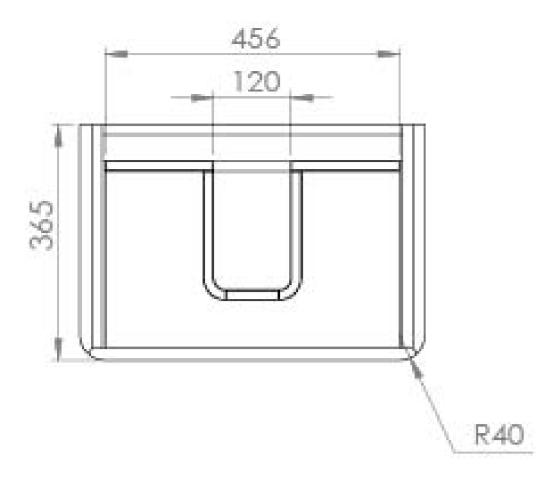

## TECHNICAL DRAWING

Saneux reserves the right to alter the specifications and product range without prior notice. Dimensions are given as a guide only. Dimensions should not be used for surrounding furniture, fixtures and fittings until the product is on site.

## PRODUCT INFORMATION

**Finish:** Matte Sage

Height: 500mm

Width: 535mm

Depth: 365mm

Material MDF, MFC

Weight 21.6kg

**Guarantee** 5 years