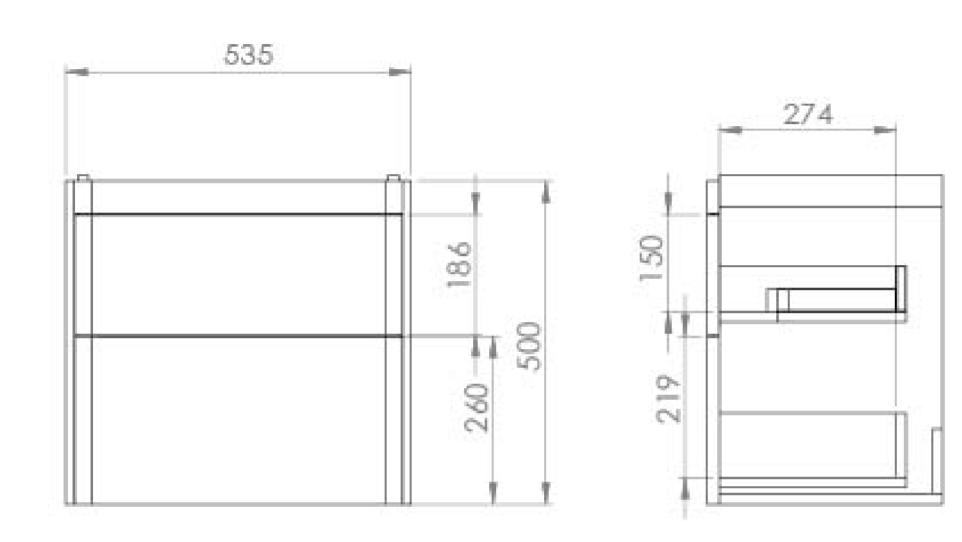

## TECHNICAL DRAWING

Saneux reserves the right to alter the specifications and product range without prior notice. Dimensions are given as a guide only. Dimensions should not be used for surrounding furniture, fixtures and fittings until the product is on site.

## PRODUCT INFORMATION

**Finish:** Matte Sage

Height: 500mm

Width: 535mm

Depth: 365mm

Material MDF, MFC

Weight 21.6kg

**Guarantee** 5 years