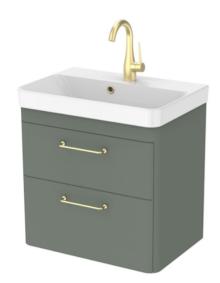

## HYDE 55CM 2 DRAWER WALL MOUNTED UNIT - MATTE SAGE

Product Code: HY055W2.MS.2

## **DESCRIPTION**

As the name suggests, the HYDE collection features short projection basins and vanity units with a contemporary design, perfect for small and compact bathroom spaces.

This 55cm 2 drawer wall mounted unit has a projection of only 37cm, making it perfect for bathrooms & cloakrooms where space is scarce yet storage is essential. It has two deep, soft closing drawers to hold plenty of toiletries, and the matte sage finish will make the space feel calming and homely.