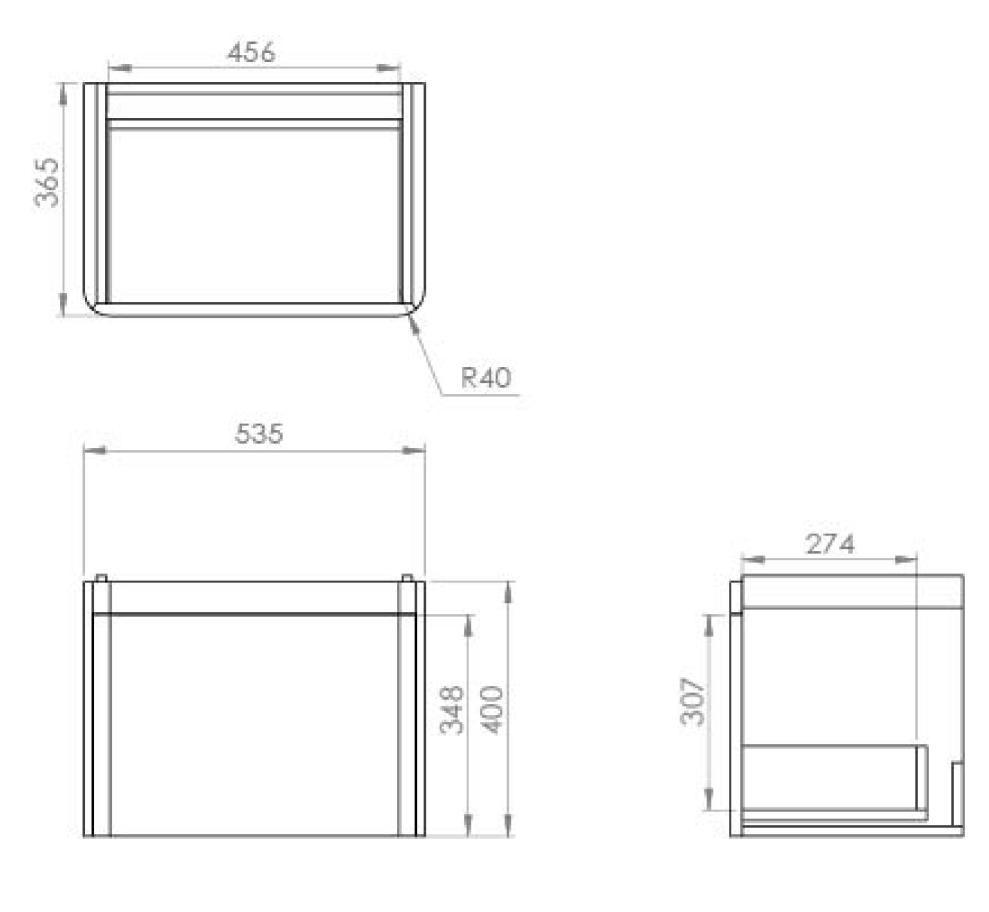

## PRODUCT INFORMATION

**Finish:** Matte Anthracite

Height: 400mm

Width: 535mm

Depth: 365mm

Material MDF, MFC

Weight 16kg

**Guarantee** 5 years

## TECHNICAL DRAWING

Saneux reserves the right to alter the specifications and product range without prior notice. Dimensions are given as a guide only. Dimensions should not be used for surrounding furniture, fixtures and fittings until the product is on site.