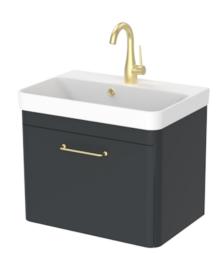

## HYDE 55CM 1 DRAWER WALL MOUNTED UNIT - MATTE ANTHRACITE

Product Code: HY055W1.MA.2

## PRODUCT INFORMATION

**Finish:** Matte Anthracite

Height: 400mm

Width: 535mm

Depth: 365mm

Material MDF, MFC

Weight 16kg

**Guarantee** 5 years

## DESCRIPTION

As the name suggests, the HYDE collection features short projection basins and vanity units with a contemporary design, perfect for small and compact bathroom spaces.

This 55cm 1 drawer wall mounted unit has a projection of only 37cm, making it perfect for bathrooms & cloakrooms where space is scarce yet storage is essential. It has a deep, soft closing drawer to hold plenty of toiletries, and the matte anthracite finish will add more depth to the space it's fitted in.