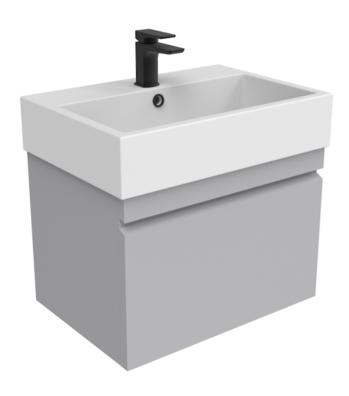

## MATTEO 60CM 1 DRAWER WALL MOUNTED UNIT - MATTE STONE GREY

Product Code: MA060W.SG

## **DESCRIPTION**

MATTEO offers an unmistakable style with it's square design that is fit for any modern bathroom.

The wall mounted vanity units are the perfect fit if you need space saving and minimalist furniture that doesn't compromise on design.

The matte stone grey finish is a lovely neutral colour that will suit most modern bathrooms.

\*Basin to be purchased separately