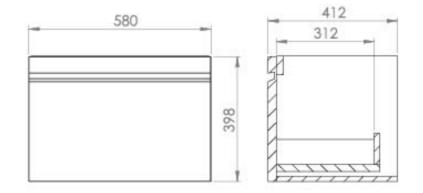

## PRODUCT INFORMATION

**Finish:** Matte Stone Grey

Height: 398mm

Width: 580mm

Depth: 412mm

Material MDF, MFC

## TECHNICAL DRAWING

Saneux reserves the right to alter the specifications and product range without prior notice. Dimensions are given as a guide only. Dimensions should not be used for surrounding furniture, fixtures and fittings until the product is on site.