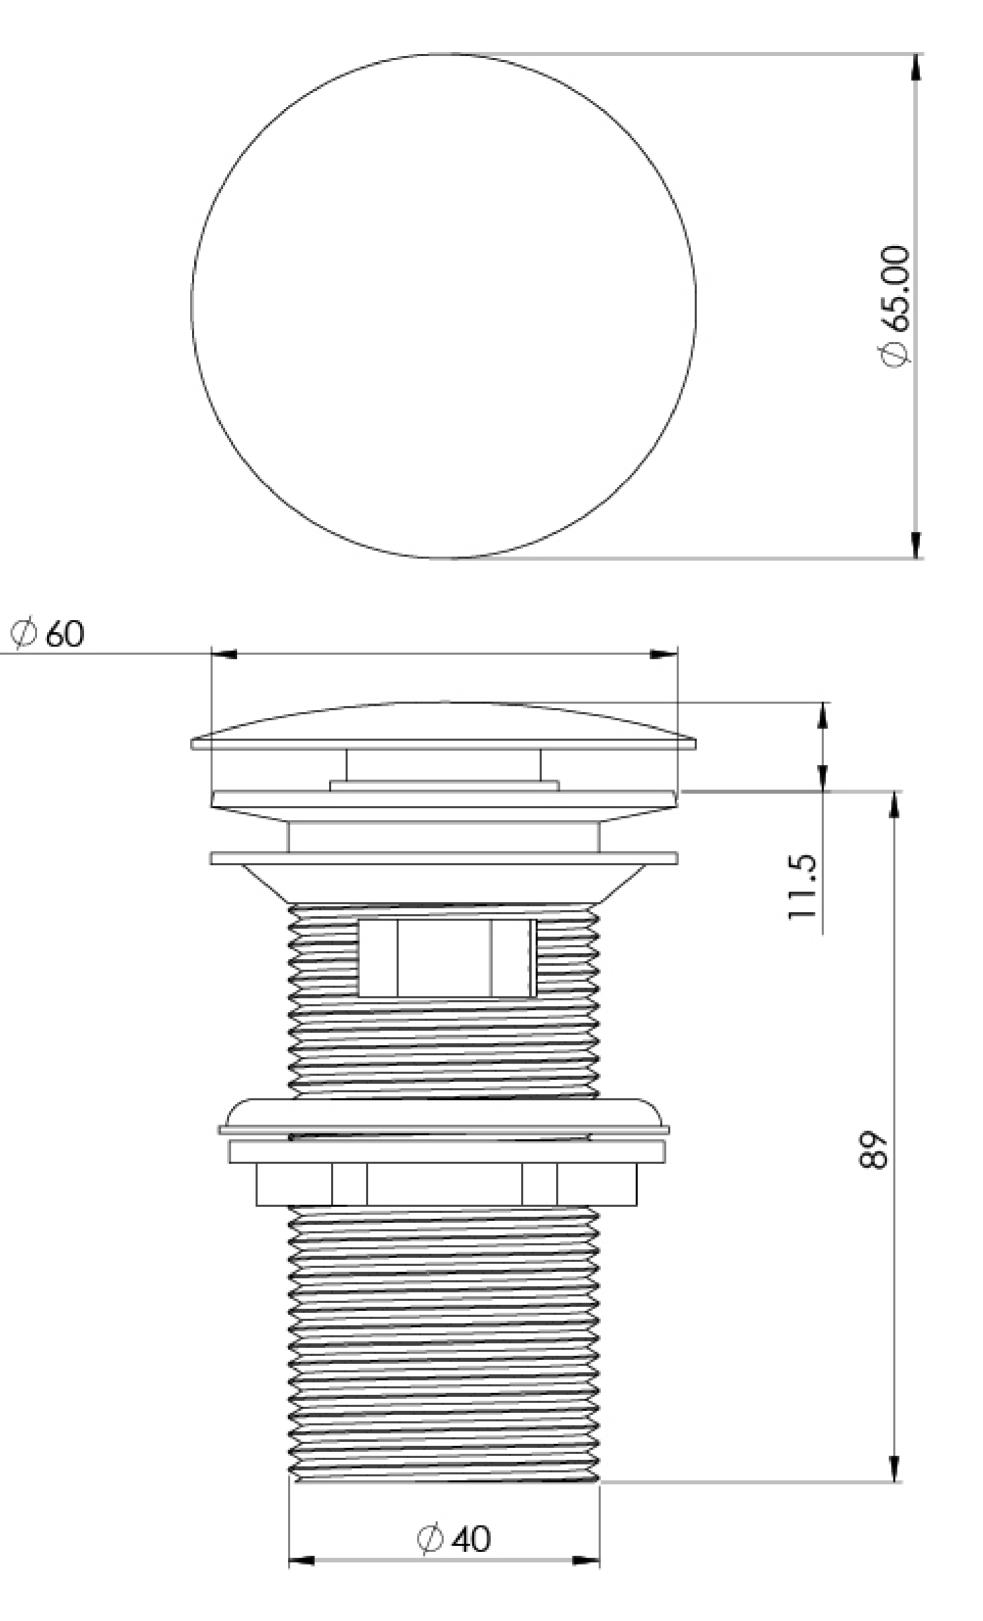

## TECHNICAL DRAWING

Saneux reserves the right to alter the specifications and product range without prior notice. Dimensions are given as a guide only. Dimensions should not be used for surrounding furniture, fixtures and fittings until the product is on site.

## PRODUCT INFORMATION

| Height:       | 87mm        |
|---------------|-------------|
| Width:        | 60mm        |
| Depth:        | 60mm        |
| Product Type: | Basin Waste |
| Material:     | Brass       |
| Finish:       | Chrome      |
| Material      | Brass       |
| Weight        | 0.21kg      |
| Guarantee     | 5 years     |