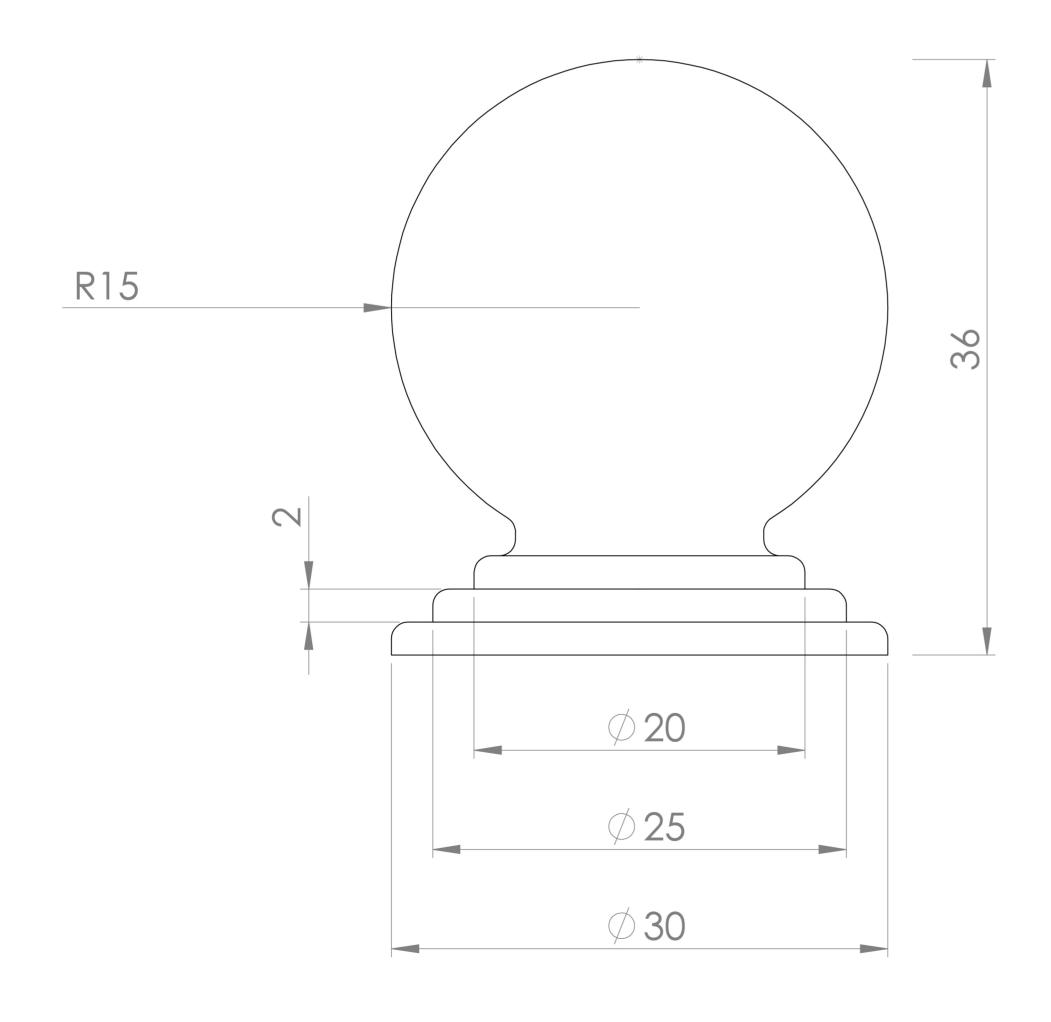

## TECHNICAL DRAWING

| Saneux reserves the right to alter the specifications and product range without prior notice. Dimensions are given as a guide only. Dimensions should not be used for surrounding furniture, fixtures and fittings until the product is on site. |
|--------------------------------------------------------------------------------------------------------------------------------------------------------------------------------------------------------------------------------------------------|
| https://saneux.com/products/winchester-knob-brushed-brass                                                                                                                                                                                        |
|                                                                                                                                                                                                                                                  |
|                                                                                                                                                                                                                                                  |
|                                                                                                                                                                                                                                                  |
|                                                                                                                                                                                                                                                  |
|                                                                                                                                                                                                                                                  |