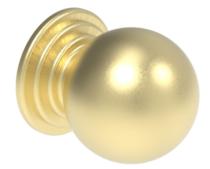

## WINCHESTER KNOB - BRUSHED BRASS

Product Code: HDL30.BB

## **DESCRIPTION**

The Winchester knob embodies the enduring charm and refined aesthetics reminiscent of traditional British architecture. Drawing inspiration from the timeless elegance of British design, its graceful contours and understated allure exude a sense of sophistication. Crafted from premium brass.