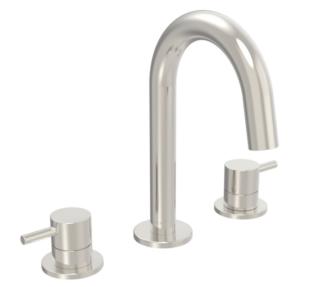

# COS 3 PIECE DECK MOUNTED BASIN MIXER -BRUSHED NICKEL

Product Code: CO203.BN

#### **PRODUCT INFORMATION**

| Finish:               | Brushed Nickel (PVD)                                     |
|-----------------------|----------------------------------------------------------|
| Height:               | 219mm                                                    |
| Width:                | 295mm                                                    |
| Depth:                | 127mm                                                    |
| Material:             | Brass                                                    |
| Product Type:         | Deck Mounted Basin Mixer Tap, 3 Piece<br>Basin Mixer Tap |
| Material              | Brass                                                    |
| Weight                | 3kg                                                      |
| Waste                 | Not included, purchase separately                        |
| Guarantee             | 5 years                                                  |
| Spout Projection (mm) | 127mm                                                    |
| Other Features        | Pair with a 3 tap hole basin                             |

The COS collection was designed to create brassware that was both modern and classic to suit any style of bathroom.

This COS 3 piece Deck mounted basin mixer in brushed nickel is a great option and will perfectly match any of our ceramic and furniture ranges.