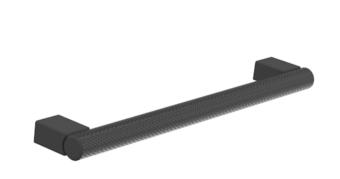

## MADRID 160MM KNURLED HANDLE - STAINLESS STEEL MATTE BLACK

Product Code: HDL28.MB

## DESCRIPTION

Many of our units allow you to choose a handle and we have various style options you can go for.

This Madrid handle in stainless steel matte black is a stunning piece of brassware that is known for it's knurled finish, and it's a great option if you want a handle that will instantly change the appearance of your unit.