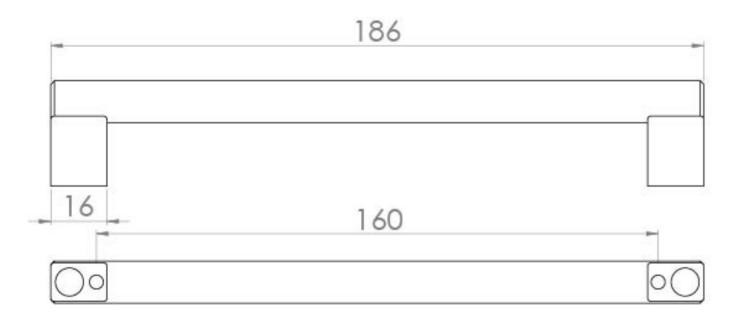

## PRODUCT INFORMATION

**Finish:** Matte Black

Height: 12mm

Width: 186mm

Depth: 30mm

Material Stainless Steel

Weight 0.09kg

Fixing Centre Distance (mm) 160mm

## TECHNICAL DRAWING

Saneux reserves the right to alter the specifications and product range without prior notice. Dimensions are given as a guide only. Dimensions should not be used for surrounding furniture, fixtures and fittings until the product is on site.