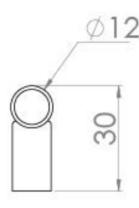

## PRODUCT INFORMATION

**Finish:** Matte Black

Height: 12mm

Width: 186mm

Depth: 30mm

Material Stainless Steel

Weight 0.09kg

Fixing Centre Distance (mm) 160mm

## TECHNICAL DRAWING

Saneux reserves the right to alter the specifications and product range without prior notice. Dimensions are given as a guide only. Dimensions should not be used for surrounding furniture, fixtures and fittings until the product is on site.