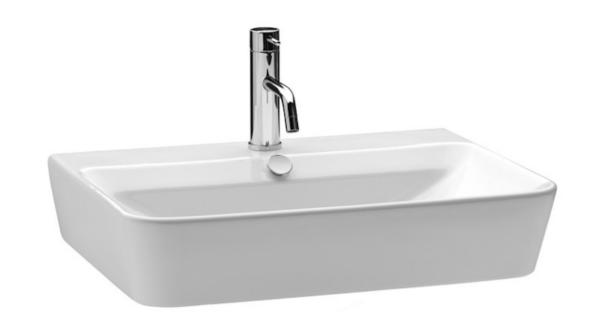

## PROJECT 60 X 45CM WASHBASIN

## PRODUCT INFORMATION

Finish:

Gloss White

Product Code: 60116