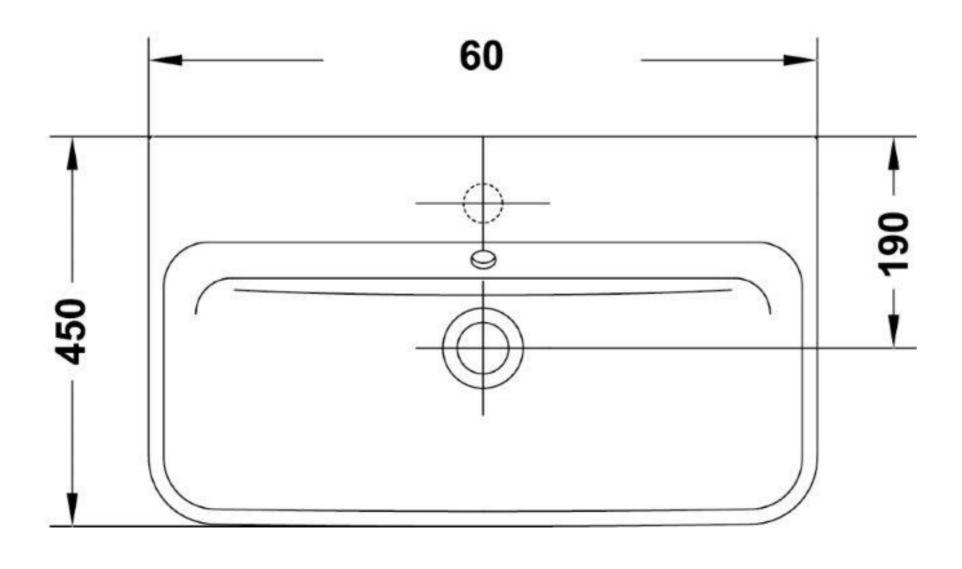

## TECHNICAL DRAWING

| Saneux reserves the right to alter the specifications and product range without prior notice. Dimensions are given as a guide only. Dimensions should not be used for surrounding furniture, fixtures and fittings until the product is on site. |
|--------------------------------------------------------------------------------------------------------------------------------------------------------------------------------------------------------------------------------------------------|
| https://saneux.com/products/project-60-x-45cm-washbasin                                                                                                                                                                                          |
|                                                                                                                                                                                                                                                  |
|                                                                                                                                                                                                                                                  |
|                                                                                                                                                                                                                                                  |