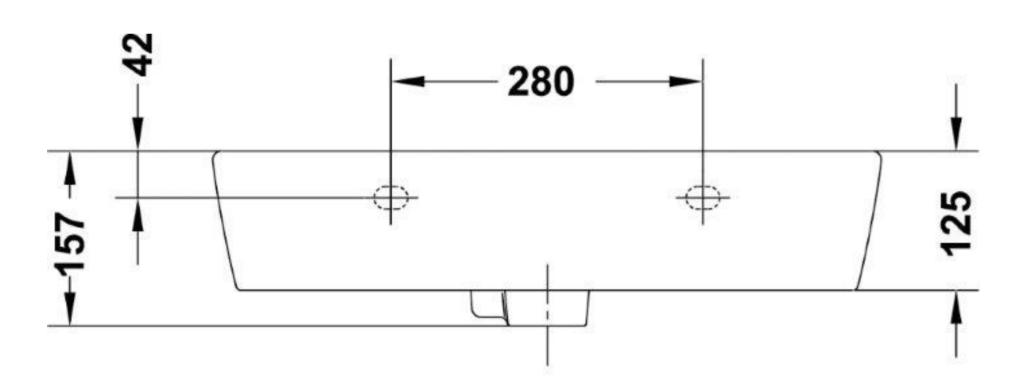

## TECHNICAL DRAWING

| Saneux reserves the right to alter the specifications and product range without prior notice. Dimensions are given as a guide only. Dimensions should not be used for surrounding furniture, fixtures and fittings until the product is on site. |
|--------------------------------------------------------------------------------------------------------------------------------------------------------------------------------------------------------------------------------------------------|
| https://saneux.com/products/project-60-x-45cm-washbasin                                                                                                                                                                                          |
|                                                                                                                                                                                                                                                  |
|                                                                                                                                                                                                                                                  |
|                                                                                                                                                                                                                                                  |