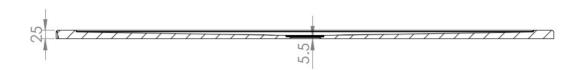

Dimensions: 1500mm (w) x 25mm (h) x 800mm (d)

\*Available upon request.

## TECHNICAL DRAWING

Saneux reserves the right to alter the specifications and product range without prior notice. Dimensions are given as a guide only. Dimensions should not be used for surrounding furniture, fixtures and fittings until the product is on site.