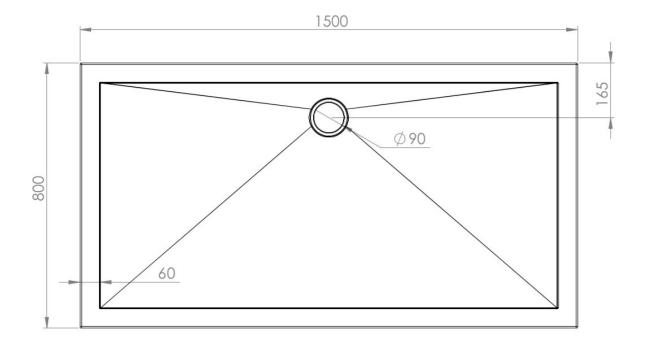

Dimensions: 1500mm (w) x 25mm (h) x 800mm (d)

\*Available upon request.

## TECHNICAL DRAWING

Saneux reserves the right to alter the specifications and product range without prior notice. Dimensions are given as a guide only. Dimensions should not be used for surrounding furniture, fixtures and fittings until the product is on site.