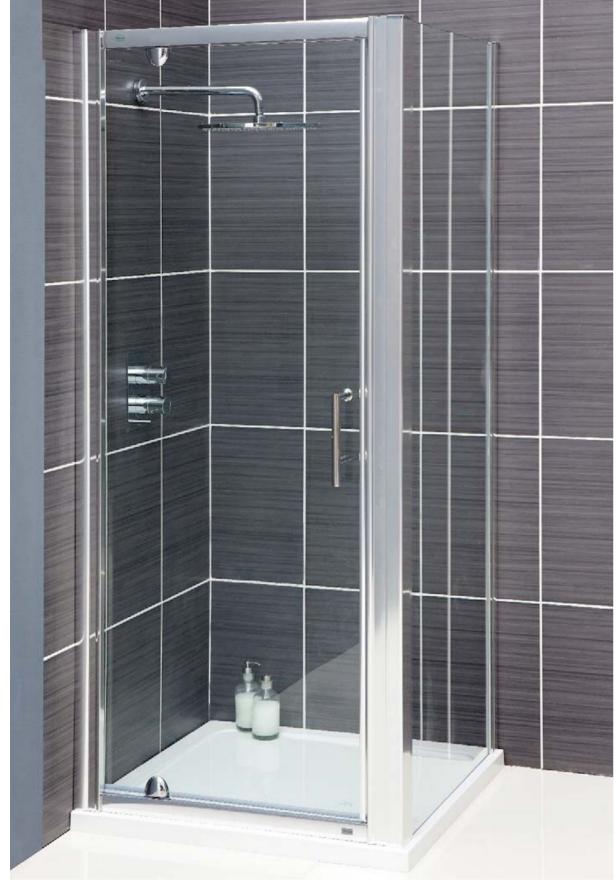

## **DESCRIPTION**

WOSH pivot door for 80cm tray.

The WOSH collection of shower enclosures combines the timeless design attributes of glass in combination with modern aluminium frames.

Dimensions - 755-795mm (w) x 1850mm (h)