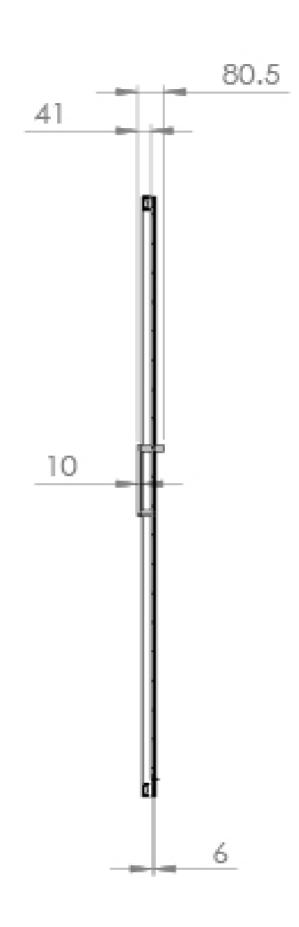

## TECHNICAL DRAWING

Saneux reserves the right to alter the specifications and product range without prior notice. Dimensions are given as a guide only. Dimensions should not be used for surrounding furniture, fixtures and fittings until the product is on site.

## PRODUCT INFORMATION

Finish: Chrome

Height: 1850mm

Width: 760mm

Depth: 6mm

Material Aluminium, Glass

Weight 25kg

Product Code: S2000