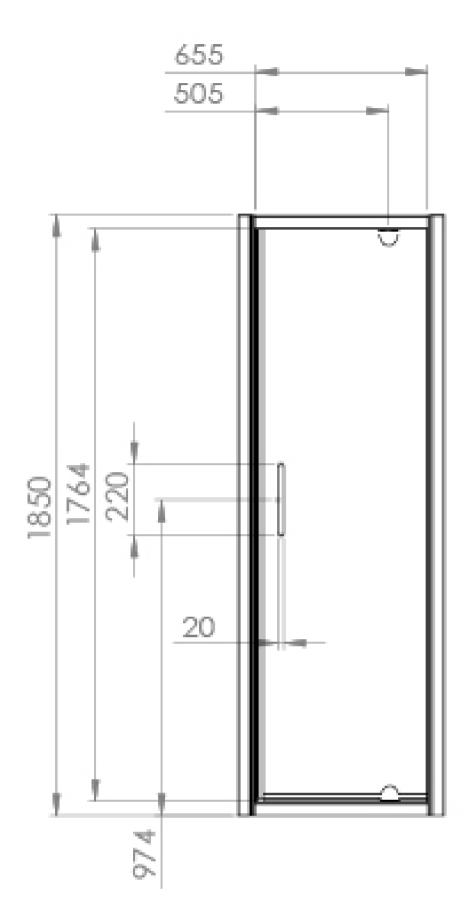

## TECHNICAL DRAWING

Saneux reserves the right to alter the specifications and product range without prior notice. Dimensions are given as a guide only. Dimensions should not be used for surrounding furniture, fixtures and fittings until the product is on site.

## PRODUCT INFORMATION

Finish: Chrome

Height: 1850mm

Width: 760mm

Depth: 6mm

Material Aluminium, Glass

Weight 25kg

Product Code: S2000