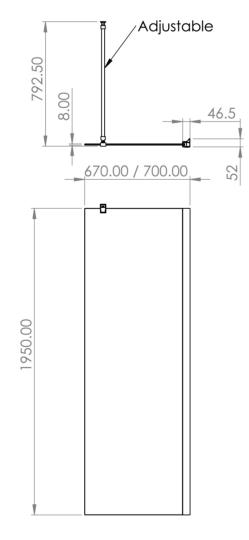

## PRODUCT INFORMATION

**Finish:** Matte Black

Height: 1950mm

Width: 670mm

Depth: 8mm

Material Aluminium, Stainless Steel

Weight 34kg

Product Code: S2970.MB4

## TECHNICAL DRAWING

Saneux reserves the right to alter the specifications and product range without prior notice. Dimensions are given as a guide only. Dimensions should not be used for surrounding furniture, fixtures and fittings until the product is on site.