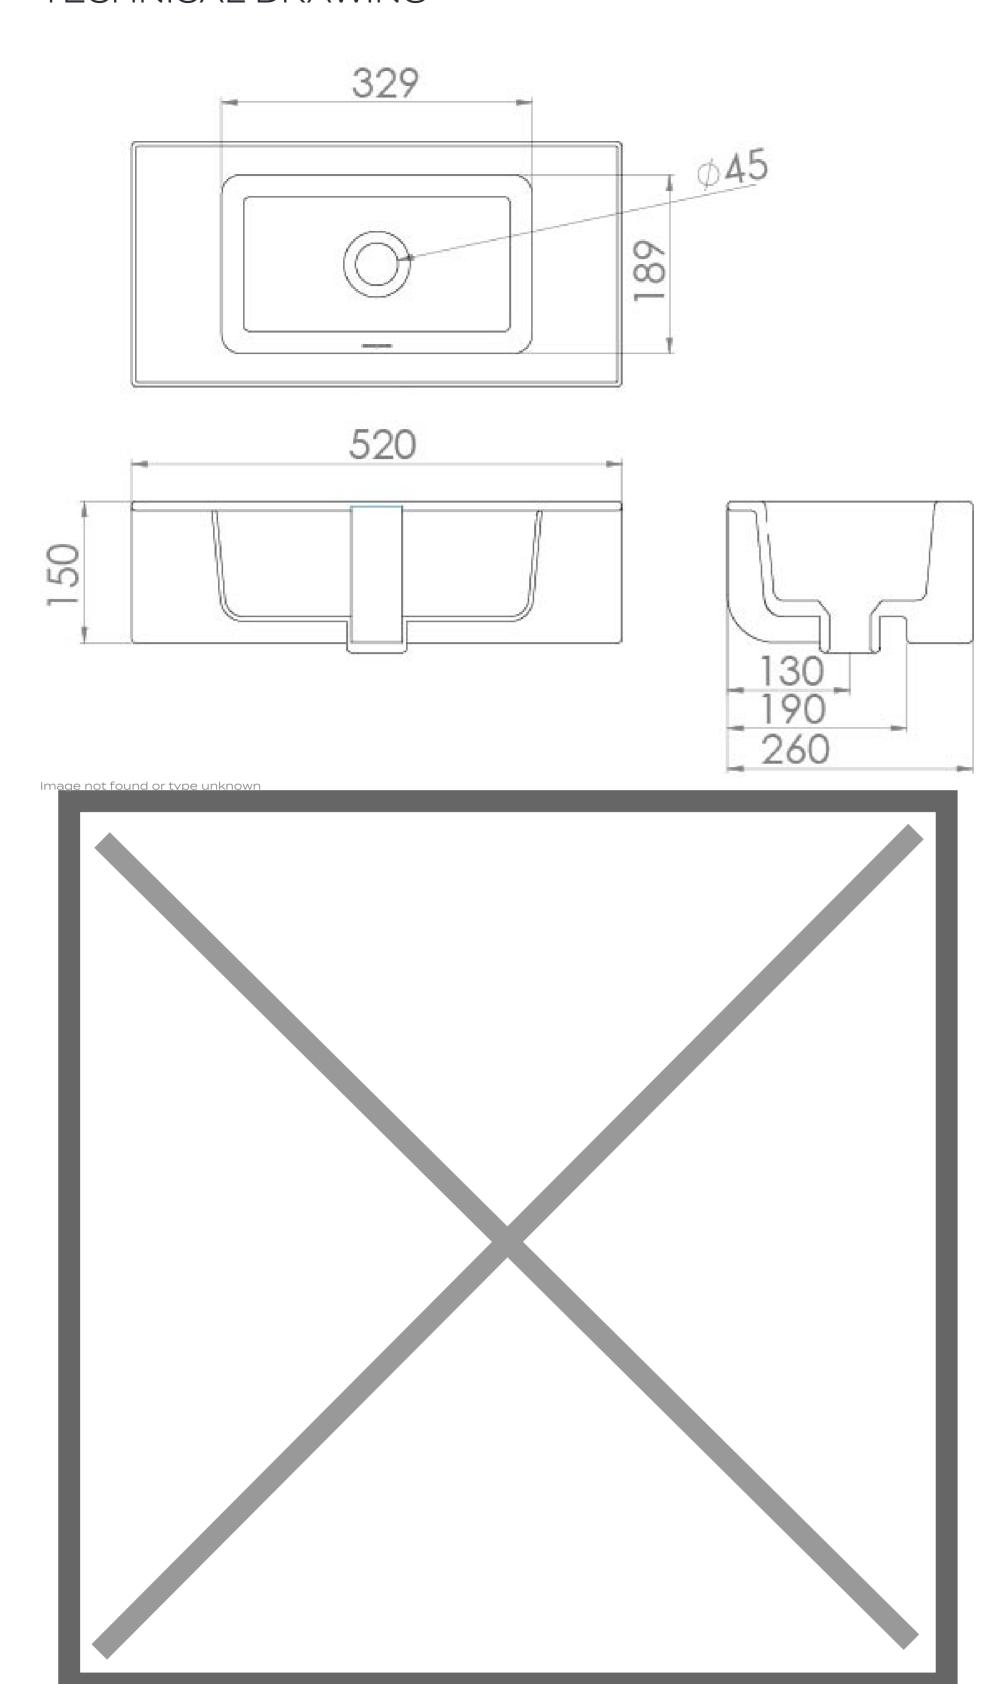

## TECHNICAL DRAWING

Saneux reserves the right to alter the specifications and product range without prior notice. Dimensions are given as a guide only. Dimensions should not be used for surrounding furniture, fixtures and fittings until the product is on site.

## PRODUCT INFORMATION

Finish: Gloss White

Height: 150mm

Width: 520mm

Depth: 260mm

**Material** Ceramic

Weight 9kg

Overflow(s) Yes

## **DESCRIPTION**

UNI semi-recessed washbasin 52 x 26cm with **No Tap Hole**. A stylish, semi-recessed, medium-sized basin available with a Left, Right or No Tap Hole configuration.

Dimensions - 520 mm (w) x 260 mm (d) x 160 mm (h)