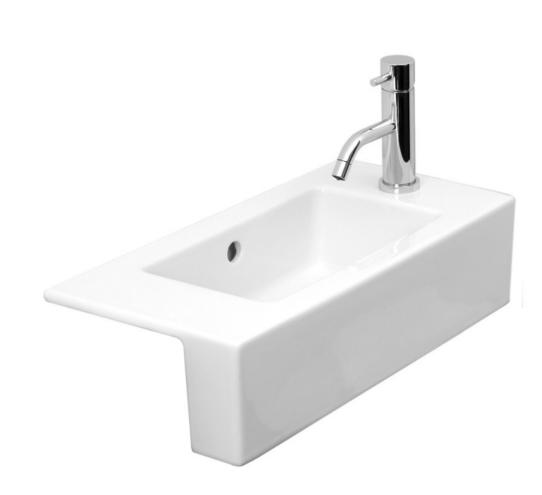

## UNI 52X26CM SEMI-RECESSED WASHBASIN OTH

Product Code: 69001

## PRODUCT INFORMATION

Finish: Gloss White

Height: 150mm

Width: 520mm

Depth: 260mm

**Material** Ceramic

Weight 9kg

Overflow(s) Yes

## **DESCRIPTION**

UNI semi-recessed washbasin 52 x 26cm with **No Tap Hole**. A stylish, semi-recessed, medium-sized basin available with a Left, Right or No Tap Hole configuration.

Dimensions - 520 mm (w) x 260 mm (d) x 160 mm (h)