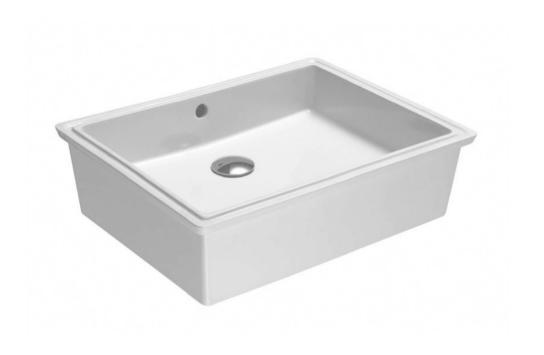

## UNI 53X41CM UNDERMOUNT WASHBASIN

Product Code: 39100

## PRODUCT INFORMATION

| Finish:                             | Gloss White   |
|-------------------------------------|---------------|
| Height:                             | 150mm         |
| Width:                              | 535mm         |
| Depth:                              | 415mm         |
| Material                            | Ceramic       |
| Weight                              | 14kg          |
| Overflow(s)                         | Yes           |
| Overflow Position                   | Centre        |
| Tap Holes                           | 0 Tap Hole    |
| Recommended Waste Required          | Slotted waste |
| Furniture Required For Installation | <b>?</b> Yes  |
| Guarantee                           | Lifetime      |

## DESCRIPTION

UNI undermount basin 50 x 41cm. An elegant, medium-sized, square-shaped undermount basin with overflow.

Dimensions - 500 mm (w) x 410 mm (d) x 160 mm (h)

Projection: 41.5cm