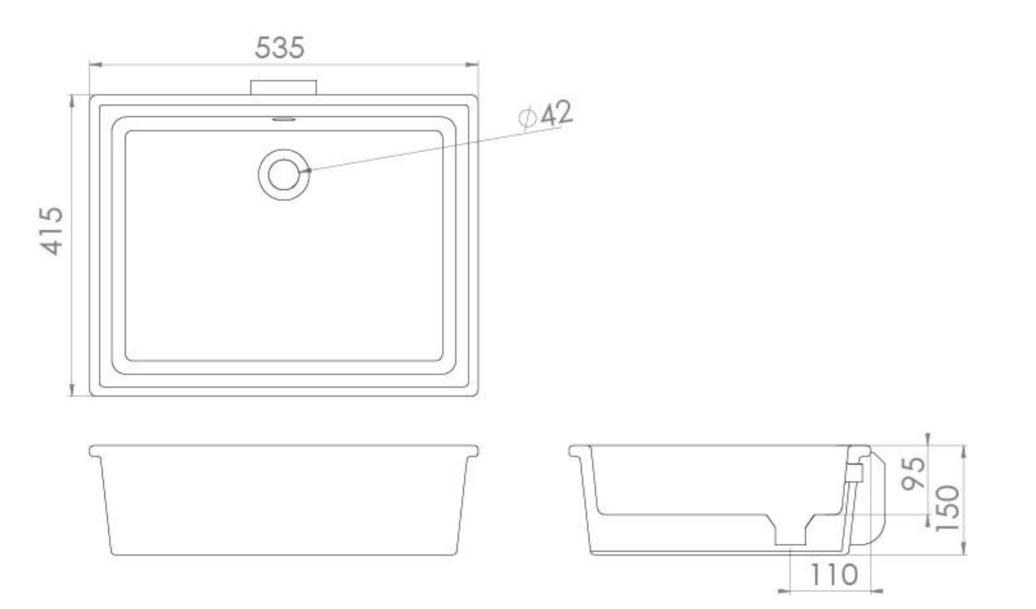

## PRODUCT INFORMATION

| Finish:                             | Gloss White   |
|-------------------------------------|---------------|
| Height:                             | 150mm         |
| Width:                              | 535mm         |
| Depth:                              | 415mm         |
| Material                            | Ceramic       |
| Weight                              | 14kg          |
| Overflow(s)                         | Yes           |
| Overflow Position                   | Centre        |
| Tap Holes                           | 0 Tap Hole    |
| Recommended Waste Required          | Slotted waste |
| Furniture Required For Installation | <b>?</b> Yes  |
| Guarantee                           | Lifetime      |

## TECHNICAL DRAWING

Saneux reserves the right to alter the specifications and product range without prior notice. Dimensions are given as a guide only. Dimensions should not be used for surrounding furniture, fixtures and fittings until the product is on site.