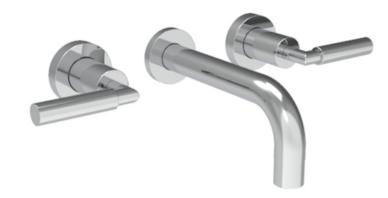

# TEMPUS WALL MOUNTED 3 PLATE BASIN MIXER -CHROME

**Product Code: TE430** 

#### DESCRIPTION

TEMPUS 3 hole wall-mounted basin mixer 37 x 7cm.

A stylish 3 hole wall mounted basin mixer from the our TEMPUS range. This mixer is characterised by it's distinctive round shape and elegant design.