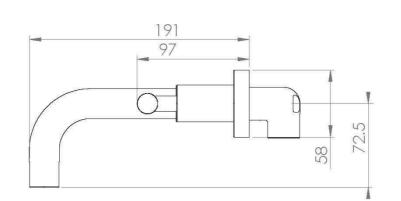

## TECHNICAL DRAWING

# 370 200 91

#### PRODUCT INFORMATION

Finish: Chrome

Height: 101mm

Width: 370mm

Depth: 191mm

3 Piece Basin Mixer Tap, Wall Mounted **Product Type:** 

Basin Mixer Tap

Material Brass

Dimensions - 377 mm (w) x 71 mm (h)