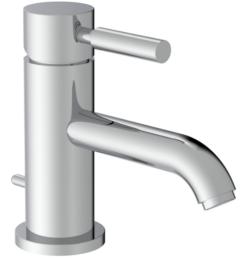

### **DESCRIPTION**

TEMPUS basin mixer 17 x 15cm - w/pop-up waste

A stylish basin mixer with an included pop-up waste. The flawless, round design of this basin mixer make it an excellent choice for any of our MONTY or MATTEOsquare or rectangular basins.