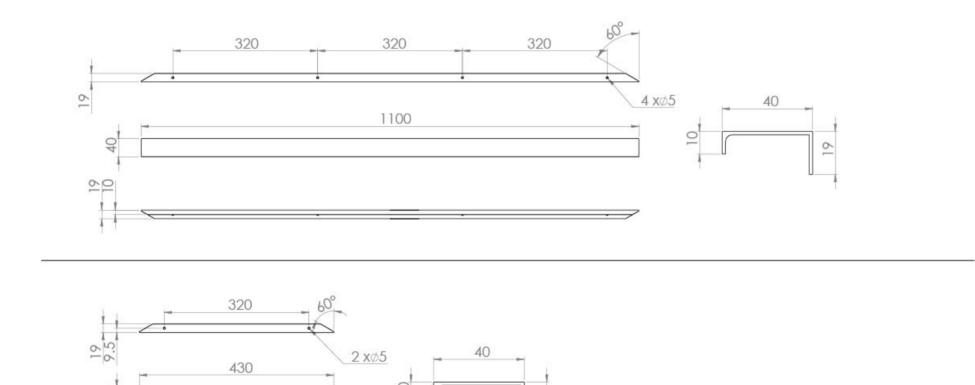

## PRODUCT INFORMATION

| Finish:  | Matte Black |
|----------|-------------|
| Height:  | 19mm        |
| Width:   | 4301100mm   |
| Depth:   | 40mm        |
| Material | Aluminium   |

Product Code: HDL17.MB