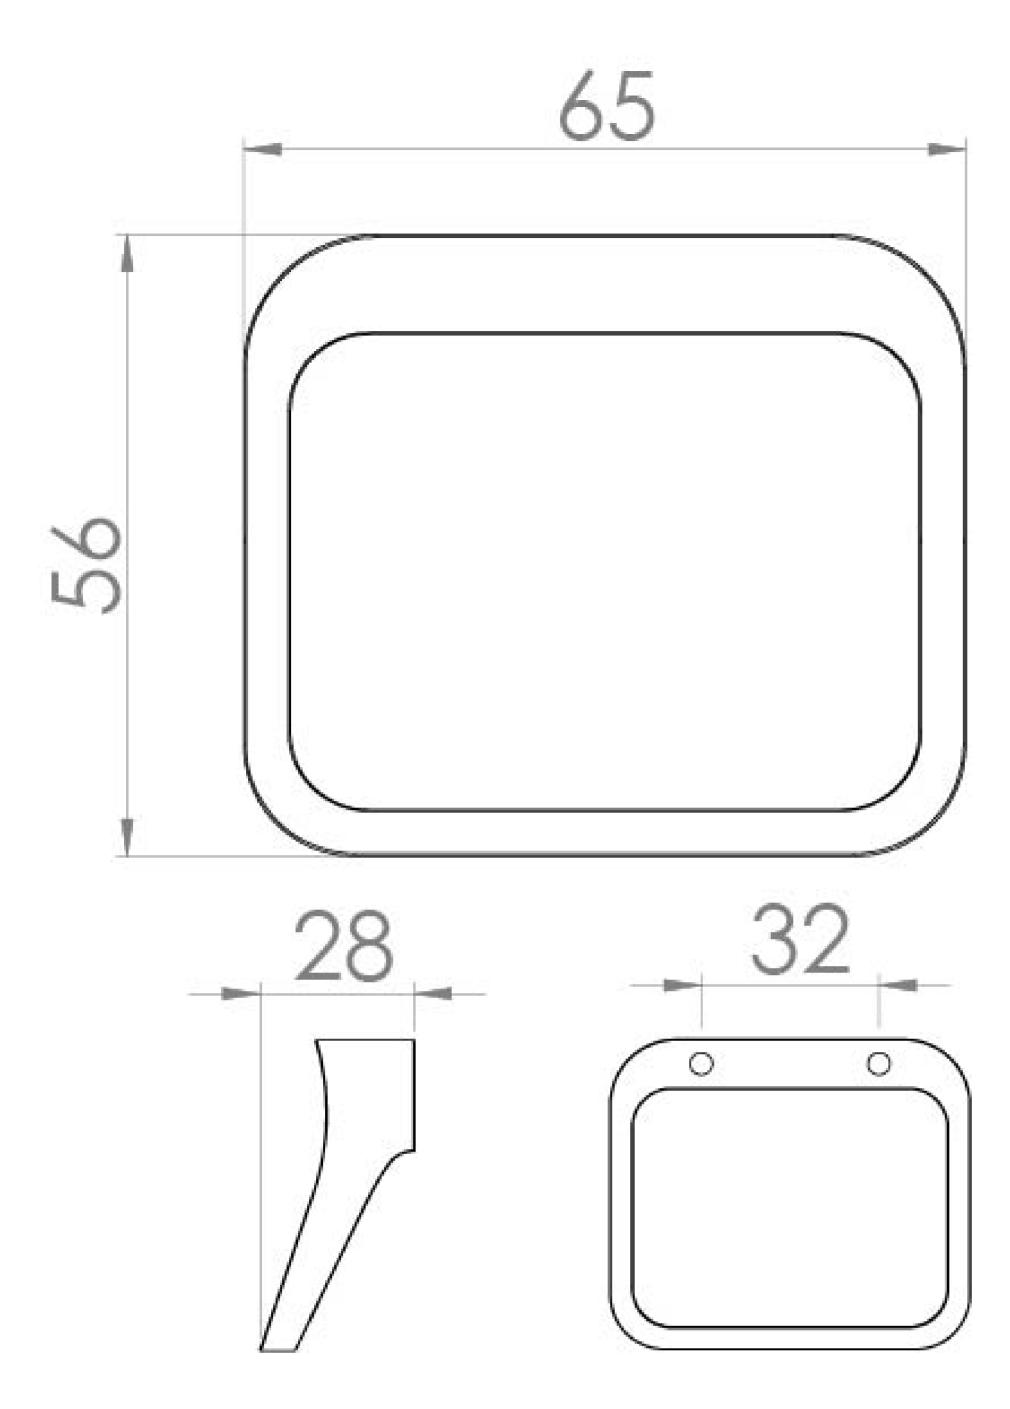

## PRODUCT INFORMATION

Finish: Ombre

Height: 56mm

Width: 65mm

Depth: 28mm

**Material** Zamac

Weight 0.2kg

Fixing Centre Distance (mm)

Range Pairing Austen, Frontier, Hyde, Kingsbury

32mm

**Guarantee** 2 years