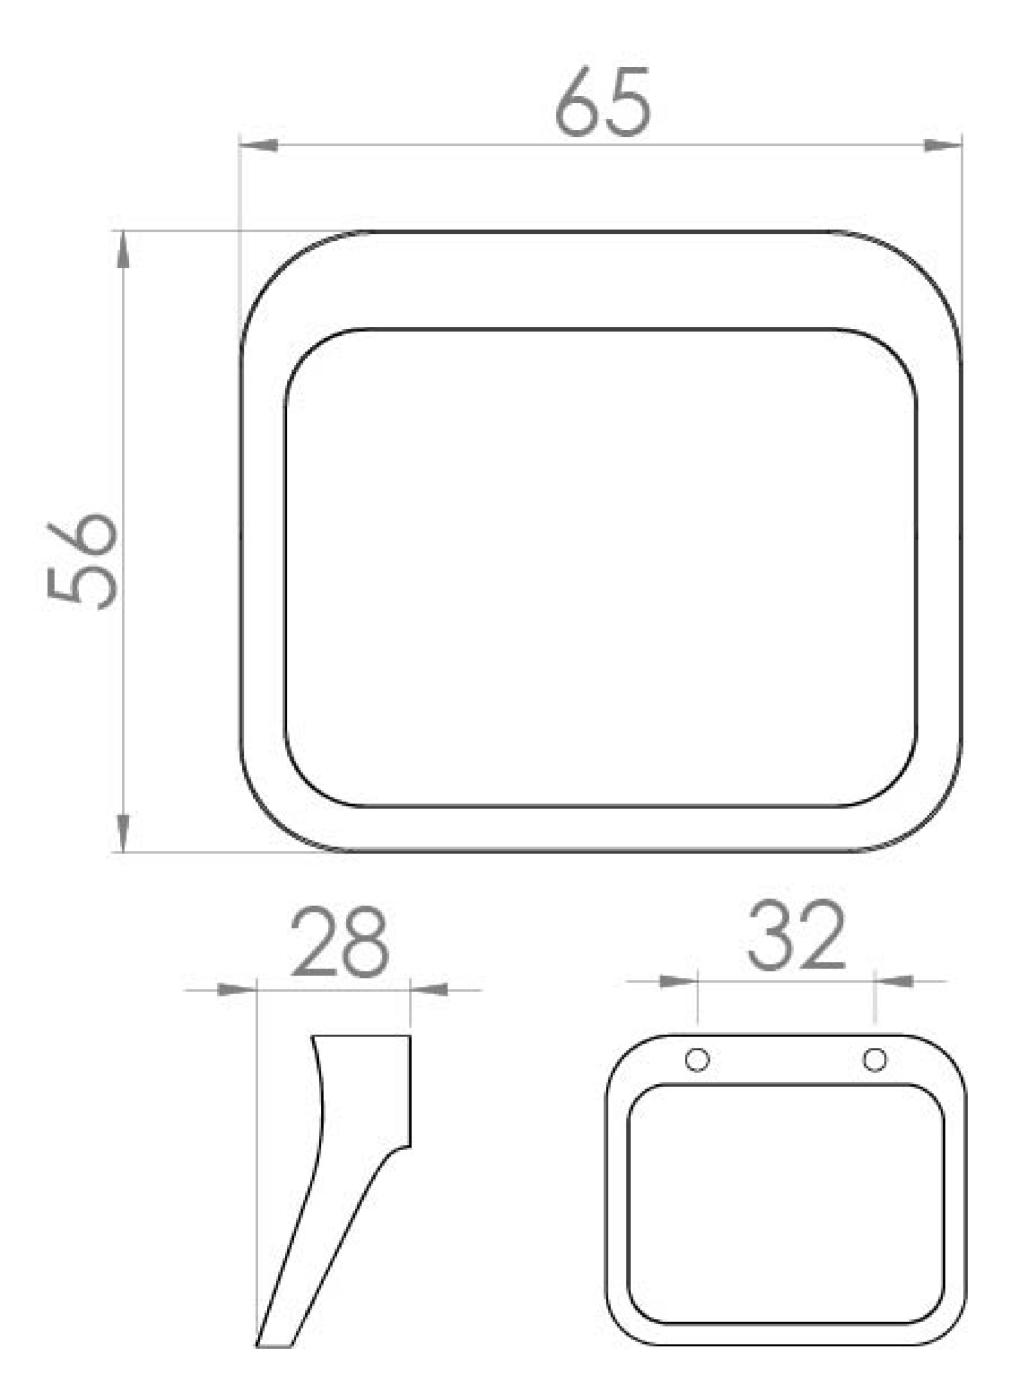

## PRODUCT INFORMATION

|                        | Finish:                     | Matte Black                       |
|------------------------|-----------------------------|-----------------------------------|
|                        | Height:                     | 56mm                              |
|                        | Width:                      | 65mm                              |
|                        | Depth:                      | 28mm                              |
|                        | Material                    | Zamac                             |
|                        | Weight                      | 0.2kg                             |
|                        | Fixing Centre Distance (mm) | 32mm                              |
| Product Code: HDL26.MB | Range Pairing               | Austen, Frontier, Hyde, Kingsbury |
|                        | Guarantee                   | 2 years                           |

## TECHNICAL DRAWING

Saneux reserves the right to alter the specifications and product range without prior notice. Dimensions are given as a guide only. Dimensions should not be used for surrounding furniture, fixtures and fittings until the product is on site.