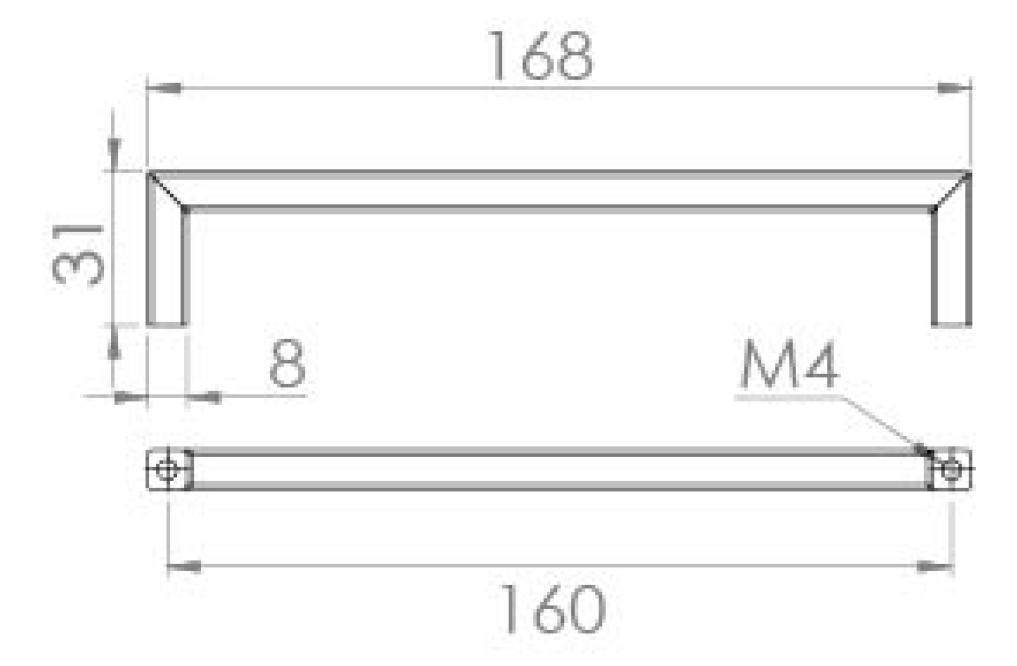

## PRODUCT INFORMATION

Finish: Brushed Brass

Height: 8mm

Width: 168mm

Depth: 31mm

**Material** Cast Iron

Weight 0.08kg

Fixing Centre Distance (mm) 160mm

## TECHNICAL DRAWING

Saneux reserves the right to alter the specifications and product range without prior notice. Dimensions are given as a guide only. Dimensions should not be used for surrounding furniture, fixtures and fittings until the product is on site.