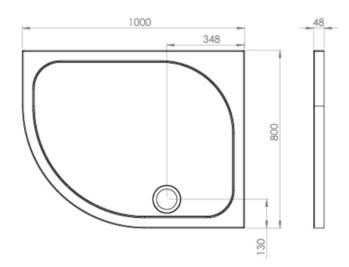

## METRO 1000MM X 800MM X 45MM OFFSET QUADRANT LH STONE RESIN ACRYLIC CAPPED SHOWER TRAY

## PRODUCT INFORMATION

| Finish:   | Gloss White |
|-----------|-------------|
| Height:   | 48mm        |
| Width:    | 1000mm      |
| Depth:    | 800mm       |
| Material  | Acrylic     |
| Weight    | 23.2kg      |
| Guarantee | 10 years    |