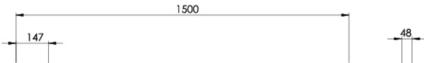

## TECHNICAL DRAWING

Saneux reserves the right to alter the specifications and product range without prior notice. Dimensions are given as a guide only. Dimensions should not be used for surrounding furniture, fixtures and fittings until the product is on site.

## PRODUCT INFORMATION

| Finish:   | Gloss White |
|-----------|-------------|
| Height:   | 48mm        |
| Width:    | 1500mm      |
| Depth:    | 800mm       |
| Material  | Acrylic     |
| Weight    | 38.7kg      |
| Guarantee | 10 years    |