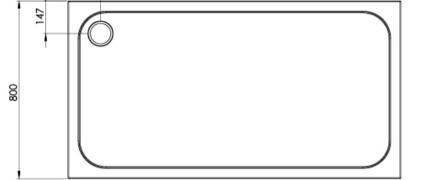

## TECHNICAL DRAWING

Saneux reserves the right to alter the specifications and product range without prior notice. Dimensions are given as a guide only. Dimensions should not be used for surrounding furniture, fixtures and fittings until the product is on site.

## PRODUCT INFORMATION

| Finish:   | Gloss White |
|-----------|-------------|
| Height:   | 48mm        |
| Width:    | 1500mm      |
| Depth:    | 800mm       |
| Material  | Acrylic     |
| Weight    | 38.7kg      |
| Guarantee | 10 years    |