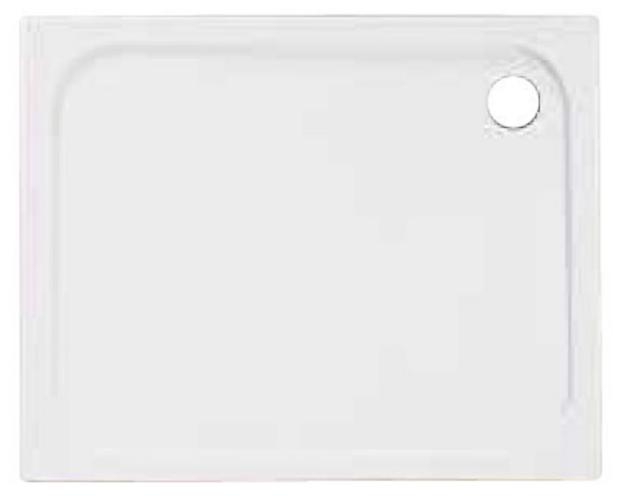

## METRO 1500MMX 800MM X 45MM STONE RESIN ACRYLIC CAPPED SHOWER TRAY

## PRODUCT INFORMATION

| Finish:   | Gloss White |
|-----------|-------------|
| Height:   | 48mm        |
| Width:    | 1500mm      |
| Depth:    | 800mm       |
| Material  | Acrylic     |
| Weight    | 38.7kg      |
| Guarantee | 10 years    |