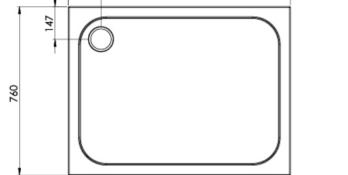

## PRODUCT INFORMATION

| Finish:  | Gloss White |
|----------|-------------|
| Height:  | 48mm        |
| Width:   | 1000mm      |
| Depth:   | 760mm       |
| Material | Acrylic     |
| Weight   | 24.07kg     |

## TECHNICAL DRAWING

Saneux reserves the right to alter the specifications and product range without prior notice. Dimensions are given as a guide only. Dimensions should not be used for surrounding furniture, fixtures and fittings until the product is on site.