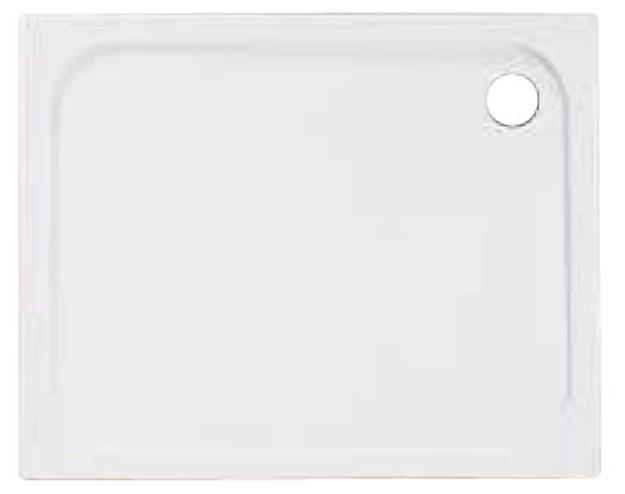

## METRO 1000MM X 760MM X 45MM STONE RESIN ACRYLIC CAPPED SHOWER TRAY

## PRODUCT INFORMATION

| Finish:  | Gloss White |
|----------|-------------|
| Height:  | 48mm        |
| Width:   | 1000mm      |
| Depth:   | 760mm       |
| Material | Acrylic     |
| Weight   | 24.07kg     |