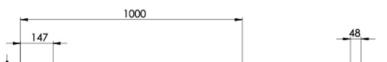

## PRODUCT INFORMATION

| Finish:  | Gloss White |
|----------|-------------|
| Height:  | 48mm        |
| Width:   | 1000mm      |
| Depth:   | 760mm       |
| Material | Acrylic     |
| Weight   | 24.07kg     |

## TECHNICAL DRAWING

Saneux reserves the right to alter the specifications and product range without prior notice. Dimensions are given as a guide only. Dimensions should not be used for surrounding furniture, fixtures and fittings until the product is on site.