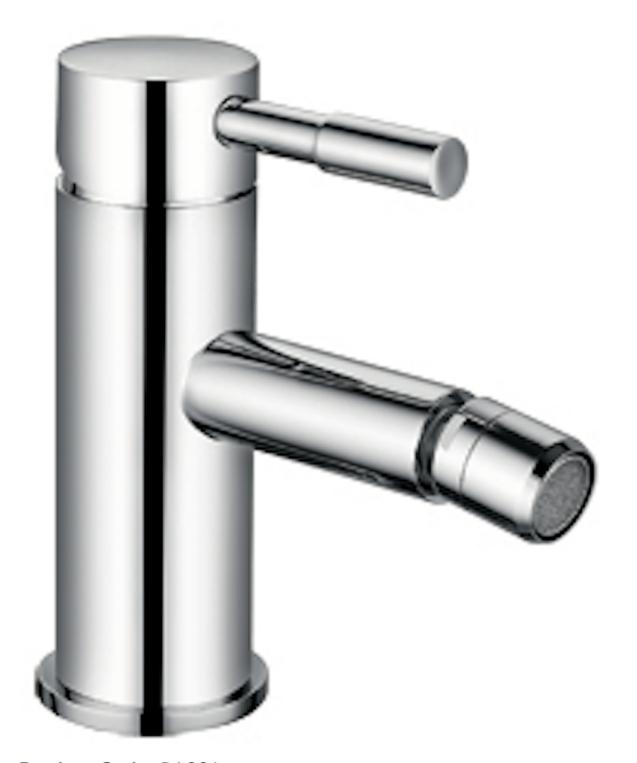

# PASCALE BIDET MIXER & POP UP WASTE

Product Code: PA006

## PRODUCT INFORMATION

Finish: Chrome

Height: 147.5mm

Width: 48mm

**Depth:** 130.5mm

**Material** Brass

Weight 1.4kg

Waste Not included, purchase separately

#### **DESCRIPTION**

PASCALE bidet monoblock 5 x 15cm

A stylish bidet monobloc that will make any bidet stand outin your bathroom.

Dimensions - 50 mm (w) x 149 mm (h) x 110 mm (d)