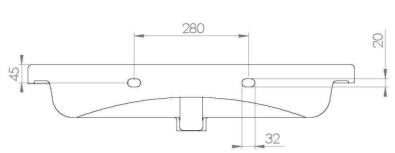

## **PRODUCT INFORMATION**

| Gloss White |
|-------------|
| 185mm       |
| 800mm       |
| 450mm       |
| Ceramic     |
| 20.8kg      |
|             |

Product Code: 70002

Overflow ring needs to be purchased separately on our spares website.

Dimensions - 800 mm (w) x 450 mm (d) x 45mm (h)

Projection - 45 cm

Extra tap holes can be drilled where required, please add code ETH to your order to request extra tap holes (x 1 per extra hole)