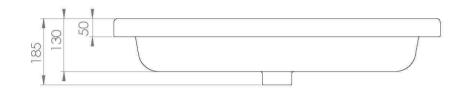

## **PRODUCT INFORMATION**

| Gloss White |
|-------------|
| 185mm       |
| 800mm       |
| 450mm       |
| Ceramic     |
| 20.8kg      |
|             |

Product Code: 70002

Overflow ring needs to be purchased separately on our spares website.

Dimensions - 800 mm (w) x 450 mm (d) x 45mm (h)

Projection - 45 cm

Extra tap holes can be drilled where required, please add code ETH to your order to request extra tap holes (x 1 per extra hole)