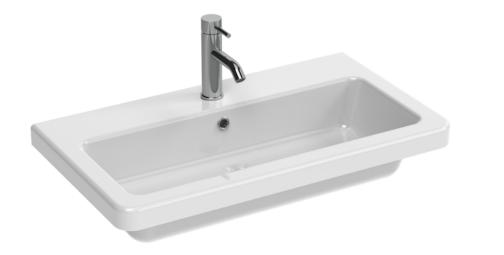

## INDIGO 80X45CM WASHBASIN 1TH

## DESCRIPTION

INDIGO 80 x 45cm washbasin with **1 tap hole**.

Designed for the contemporary home, the INDIGO range is highly versatile. Proven fact: the deeper the basin, the less the splashing...small wonder that coupled with the modest price tag, this range is fast becomming an architect/interior designer favorite. Available with a wall-mounted 1&2 drawer units or floor-standing 2-door unit for the 50/60cm basins; in white gloss or grey gloss.