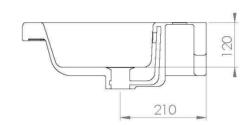

## **PRODUCT INFORMATION**

| Gloss White |
|-------------|
| 185mm       |
| 800mm       |
| 450mm       |
| Ceramic     |
| 20.8kg      |
|             |

Product Code: 70002

Overflow ring needs to be purchased separately on our spares website.

Dimensions - 800 mm (w) x 450 mm (d) x 45mm (h)

Projection - 45 cm

Extra tap holes can be drilled where required, please add code ETH to your order to request extra tap holes (x 1 per extra hole)