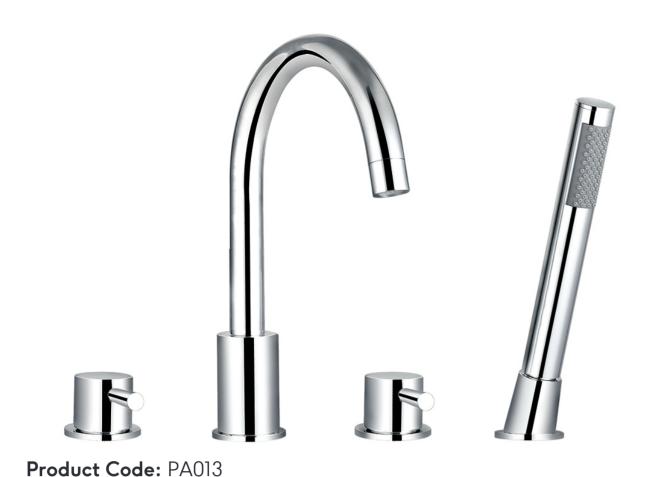

# PASCALE FOUR HOLE BATH SET

## **DESCRIPTION**

PASCALE four hole bath set 30 x 33cm with shower.

A very elegant four-hole mixer + shower set from the PASCALE range will make your bath stylish and even more practical than before.

Dimensions - 300 mm (w) x 325 mm (h) x 179 mm (d)