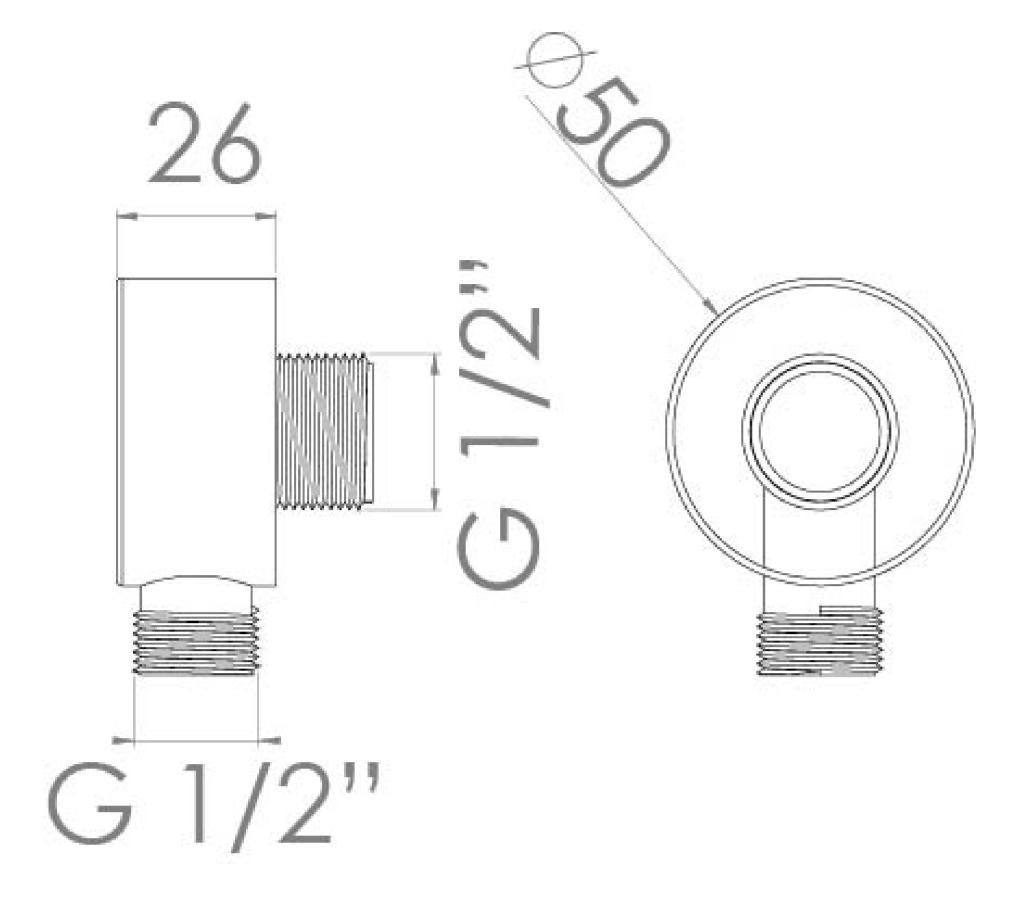

## PRODUCT INFORMATION

Finish: Brushed Nickel (PVD)

Height: 50mm

Width: 50mm

Depth: 26mm

**Material** Brass

Weight 0.2kg

Product Code: CO233.BN

## TECHNICAL DRAWING

Saneux reserves the right to alter the specifications and product range without prior notice. Dimensions are given as a guide only. Dimensions should not be used for surrounding furniture, fixtures and fittings until the product is on site.