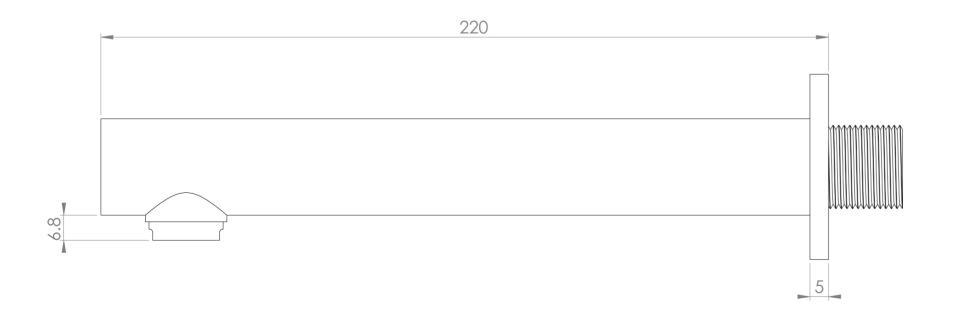

# PRODUCT INFORMATION

Finish: Brushed Nickel (PVD)

Height: 50mm

Depth: 165mm

Material: Brass

Product Type: Bath Spout

Width: 50mm

Approvals: WRAS Approved

## TECHNICAL DRAWING