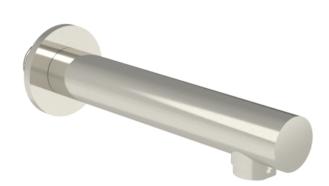

# COS 220MM ROUND BATH SPOUT - BRUSHED NICKEL

Product Code: CO232.BN

## DESCRIPTION

The COS collection was designed to create brassware that was both modern and classic to suit any style of bathroom.

This COS bath spout in brushed nickel is wall mounted, creating a modern look to your bath set up. The brushed brass finish is in fact a PVD coating, which will help to make the brassware look flawless for years to come.