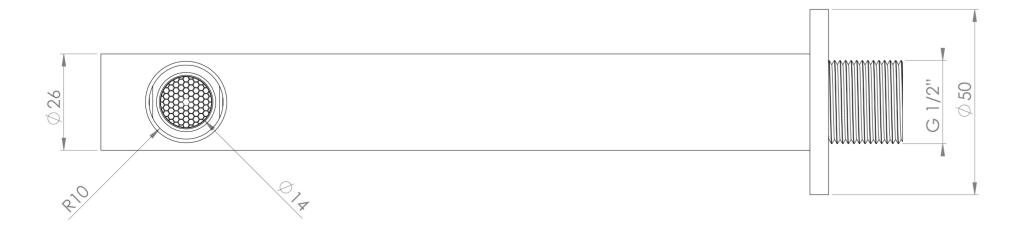

# PRODUCT INFORMATION

Finish: Brushed Nickel (PVD)

Height: 50mm

Depth: 165mm

Material: Brass

Product Type: Bath Spout

Width: 50mm

Approvals: WRAS Approved

## TECHNICAL DRAWING