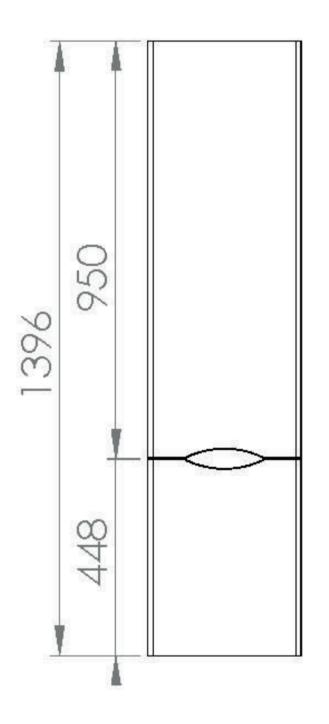

## PRODUCT INFORMATION

Finish: Gloss White

Height: 1396mm

350mm Width:

Depth: 318mm

MFC, MDF Material

Weight 26.3kg

1x fixed wooden shelf 3x adjustable **Shelf Quantity** 

wooden shelves

5 years Guarantee

Configuration 2 Door

Door Type Soft close

**Door Opening** Left hand