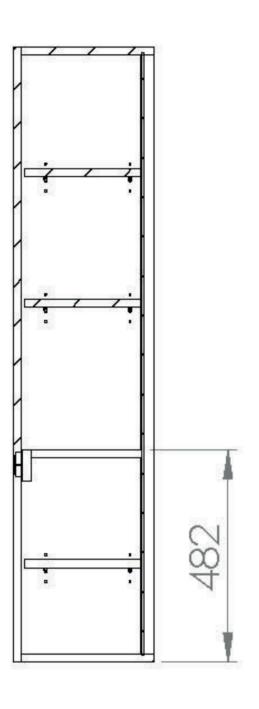

## PRODUCT INFORMATION

Finish: Gloss White

Height: 1396mm

350mm Width:

Depth: 318mm

MFC, MDF Material

Weight 26.3kg

1x fixed wooden shelf 3x adjustable **Shelf Quantity** 

wooden shelves

5 years Guarantee

Configuration 2 Door

Door Type Soft close

**Door Opening** Left hand