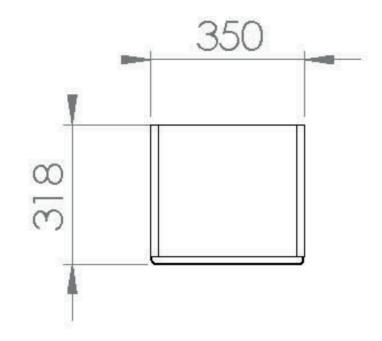

## PRODUCT INFORMATION

Finish: Gloss White

Height: 1396mm

350mm Width:

Depth: 318mm

MFC, MDF Material

Weight 26.3kg

1x fixed wooden shelf 3x adjustable **Shelf Quantity** 